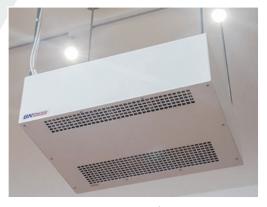

## **SMH** Surface Mount Ceiling Heaters

- High quality commercial fan heaters manufactured in the UK
- Ceiling mounting allows free use of floor and wall space
- Ideal for premises that do not have suspended ceilings

## **Features**

- Compact smart design with white paint finish
- Simple keyhole screw fixing to a conventional ceiling
- M8 threaded holes for suspension by drop rods
- Output can be reduced from 'high' to 'low' by removing link in terminal enclosure
- Can be switched directly by the CS-7 switch and/or the RST-TP