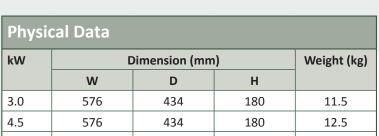

575

| Performance Data |      |       |                   |        |                                    |     |  |  |
|------------------|------|-------|-------------------|--------|------------------------------------|-----|--|--|
| KW               |      | Volts | Airflow<br>(m³/h) | dB*@2m | Recommended<br>Mounting Height (m) |     |  |  |
| High             | Low  |       |                   |        | Min                                | Max |  |  |
| 3.0              | 2.0  | 230/1 | 245               | 56     | 2.4                                | 3.0 |  |  |
| 4.5              | 2.25 | 230/1 | 345               | 60     | 3.0                                | 4.0 |  |  |
| 6.0              | 4.0  | 230/1 | 490               | 58     | 2.4                                | 3.0 |  |  |