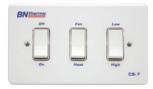

<sup>\*</sup>Noise levels are factory tested not laboratory tested

6kW Model

SMH heater suspended from drop rods

CS-7 switch for high/low/fan only settings

| Control Options |                                    |        |         |  |  |  |
|-----------------|------------------------------------|--------|---------|--|--|--|
| Туре            | Description                        | Model  | Details |  |  |  |
| Switch          | On/off/high heat/low heat/fan only | CS-7   | Page 75 |  |  |  |
| Thermostat      | Tamperproof thermostat             | RST-TP | Page 72 |  |  |  |