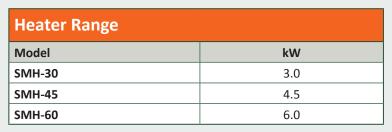

## **SMH** Surface Mount Ceiling Heaters

- High quality commercial fan heaters manufactured in the UK
- Ceiling mounting allows free use of floor and wall space
- Ideal for premises that do not have suspended ceilings