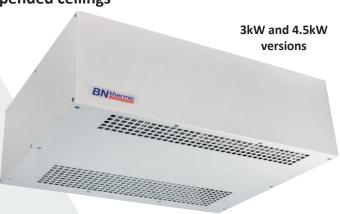

## **SMH** Surface Mount Ceiling Heaters

- High quality commercial fan heaters manufactured in the UK
- Ceiling mounting allows free use of floor and wall space
- Ideal for premises that do not have suspended ceilings

## **Features**

- Compact smart design with white paint finish
- Simple keyhole screw fixing to a conventional ceiling
- M8 threaded holes for suspension by drop rods
- Output can be reduced from 'high' to 'low' by removing link in terminal enclosure
- Can be switched directly by the CS-7 switch and/or the RST-TP