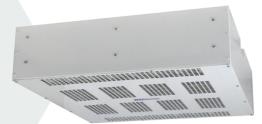

## **SMH** Surface Mount Ceiling Heaters

- High quality commercial fan heaters manufactured in the UK
- Ceiling mounting allows free use of floor and wall space
- Ideal for premises that do not have suspended ceilings

## **Features**

- Compact smart design with white paint finish
- Simple keyhole screw fixing to a conventional ceiling
- M8 threaded holes for suspension by drop rods
- Output can be reduced from 'high' to 'low' by removing link in terminal enclosure
- Can be switched directly by the CS-7 switch and/or the RST-TP