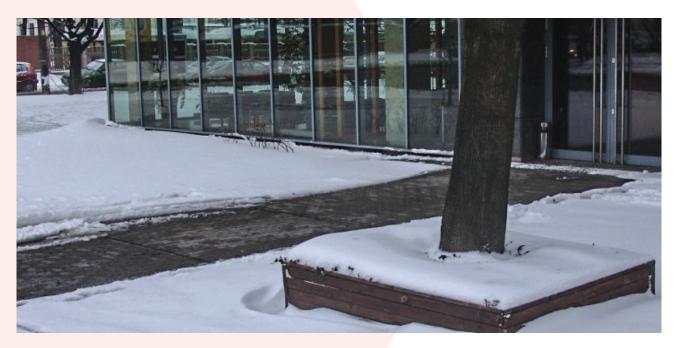

## **ERC** Snow and Ice Melting Heating Mats

- Prevents accumulation of snow and ice
- Ensures year-round access to domestic and commercial buildings

ERC Snow and Ice Melting Mat. An economic means of preventing the accumulation of snow and ice.

ERC Snow and Ice Melting Mat providing safe access to an office building

ERC Snow and Ice Melting Mat prepared for concrete pour

| Snow and Ice Melting Heating Mats |                               |              |      |  |
|-----------------------------------|-------------------------------|--------------|------|--|
| Model                             | Heated Area (m <sup>2</sup> ) | Mat size (m) | kW   |  |
| ERC-045                           | 1.5                           | 3 x 0.5      | 0.45 |  |
| ERC-060                           | 2.0                           | 4 x 0.5      | 0.6  |  |
| ERC-090                           | 3.0                           | 6 x 0.5      | 0.9  |  |
| ERC-120                           | 4.0                           | 8 x 0.5      | 1.2  |  |
| ERC-150                           | 5.0                           | 10 x 0.5     | 1.5  |  |
| ERC-180                           | 6.0                           | 12 x 0.5     | 1.8  |  |
| ERC-210                           | 7.0                           | 14 x 0.5     | 2.1  |  |
| ERC-240                           | 8.0                           | 16 x 0.5     | 2.4  |  |
| ERC-270                           | 9.0                           | 18 x 0.5     | 2.7  |  |
| ERC-300                           | 10                            | 20 x 0.5     | 3.0  |  |
| ERC-360                           | 12                            | 24 x 0.5     | 3.6  |  |
| ERC-450                           | 15                            | 30 x 0.5     | 4.5  |  |
| ERC-600                           | 20                            | 40 x 0.5     | 6.0  |  |