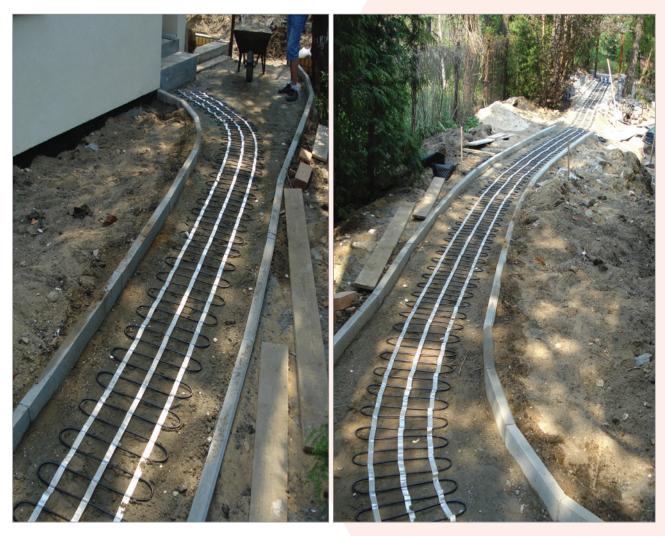

## **Selection and Installation**

Simply select the mat or combination of mats that cover the area that requires protection. ERC mats can be installed in concrete or in fine washed sand below paving slabs.

ERC Snow and Ice Melting Mat providing safe access to an office building

ERC Snow and Ice Melting Mat prepared for concrete pour

| Snow and Ice Melting Heating Mats |                               |              |      |  |
|-----------------------------------|-------------------------------|--------------|------|--|
| Model                             | Heated Area (m <sup>2</sup> ) | Mat size (m) | kW   |  |
| ERC-045                           | 1.5                           | 3 x 0.5      | 0.45 |  |
| ERC-060                           | 2.0                           | 4 x 0.5      | 0.6  |  |
| ERC-090                           | 3.0                           | 6 x 0.5      | 0.9  |  |
| ERC-120                           | 4.0                           | 8 x 0.5      | 1.2  |  |
| ERC-150                           | 5.0                           | 10 x 0.5     | 1.5  |  |
| ERC-180                           | 6.0                           | 12 x 0.5     | 1.8  |  |
| ERC-210                           | 7.0                           | 14 x 0.5     | 2.1  |  |
| ERC-240                           | 8.0                           | 16 x 0.5     | 2.4  |  |
| ERC-270                           | 9.0                           | 18 x 0.5     | 2.7  |  |
| ERC-300                           | 10                            | 20 x 0.5     | 3.0  |  |
| ERC-360                           | 12                            | 24 x 0.5     | 3.6  |  |
| ERC-450                           | 15                            | 30 x 0.5     | 4.5  |  |
| ERC-600                           | 20                            | 40 x 0.5     | 6.0  |  |