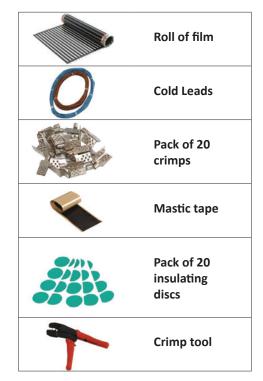

### **Kit Contents**

- Roll of 500mm wide 130W/m<sup>2</sup> heating film
- 15m insulated cold lead (brown)
- 15m insulated cold lead (blue)
- 20 connection crimps
- 20 insulating discs
- 1m mastic tape
- Crimping tool
- Installation instructions.