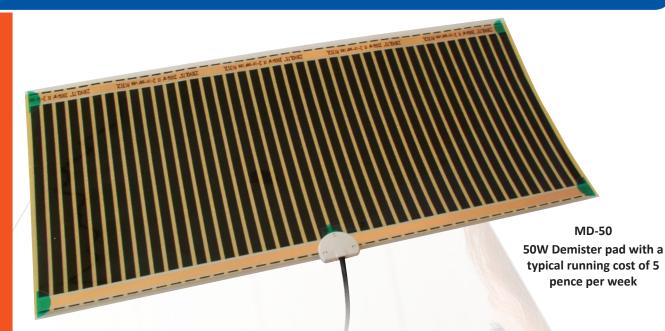

# **MD** Mirror Demister Pads

- Providing a mist free mirror
- 100% effective in little over 2 minutes
- Very low energy consumption
- Simply integrated into the lighting circuit ensuring that they are not left running

# **Features**

- Protects an area approximately 20% larger than the pad itself
- Double insulated and completely sealed for total safety
- Less than 1mm thick
- Peel off adhesive backing
- 1m long power lead

# PLEASE CALL US FOR PRICE AND DELIVERY

| MD Mirror Demister Pads - Specifications |       |       |                 |
|------------------------------------------|-------|-------|-----------------|
| Model                                    | Volts | Watts | Dimensions (mm) |
| MD-12                                    | 230   | 12    | 252 x 274       |
| MD-28                                    | 230   | 28    | 574 x 274       |
| MD-50                                    | 230   | 50    | 519 x 524       |
| MD-100                                   | 230   | 100   | 1004 x 524      |