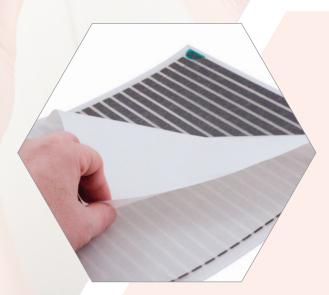

# **Features**

- Protects an area approximately 20% larger than the pad itself
- Double insulated and completely sealed for total safety
- Less than 1mm thick
- Peel off adhesive backing
- 1m long power lead

Peel-off adhesive backing