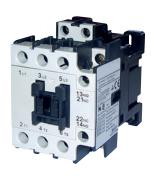

| Contactors |                                 |                  |                          |  |
|------------|---------------------------------|------------------|--------------------------|--|
| Model      | Poles                           | Amps<br>per Pole | Max kW per<br>Pole @230V |  |
| CON-32     | 3                               | 32               | 7                        |  |
| CON-50     | 3                               | 50               | 11.5                     |  |
| CON-80     | 3                               | 80               | 18                       |  |
| ENCL-D     | Enclosure for CON-32 and CON-50 |                  |                          |  |