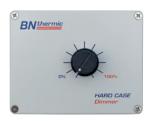

| VR-2 - Dimmer      |                                                            |  |
|--------------------|------------------------------------------------------------|--|
| Application        | Ideal for use with halogen heaters including patio heaters |  |
| Mounting           | Surface                                                    |  |
| Output adjustment  | 30% to 100%                                                |  |
| Switching capacity | 13A 230V (halogen heaters up to 3kW)                       |  |
| Voltage supply     | 230V                                                       |  |
| Contacts           | Single pole, single throw                                  |  |
| Dimensions         | 115mm x 90mm x 58m                                         |  |
| Ingress protection | IP55                                                       |  |
| Special features   | Definite click to off                                      |  |