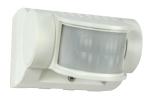

## **CONTROLS** Miscellaneous Controls

| WH-402 - Movement sensor |                                                            |  |  |
|--------------------------|------------------------------------------------------------|--|--|
| Application              | Ideal for use with halogen heaters including patio heaters |  |  |
| Mounting                 | Surface                                                    |  |  |
| Switching capacity       | 16A 230V                                                   |  |  |
| Voltage supply           | 230V                                                       |  |  |
| Sensing range            | 12m/180° (both distance and angle can be reduced)          |  |  |
| Time delay               | 5 seconds to 18 minutes (adjustable)                       |  |  |
| Dimensions               | 65mm x 83mm x 115mm                                        |  |  |
| Ingress protection       | IP55                                                       |  |  |