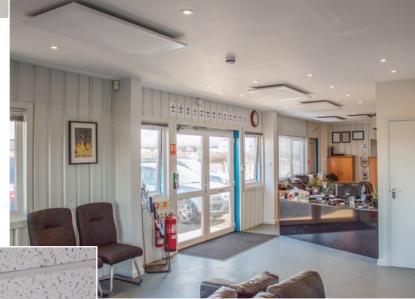

# RP radiant panels ceiling mounted in a cricket pavilion

RP-06 Radiant Panels providing an economic and stylish means of heating a flying school in Sussex

300W panels integrated into a suspended ceiling grid