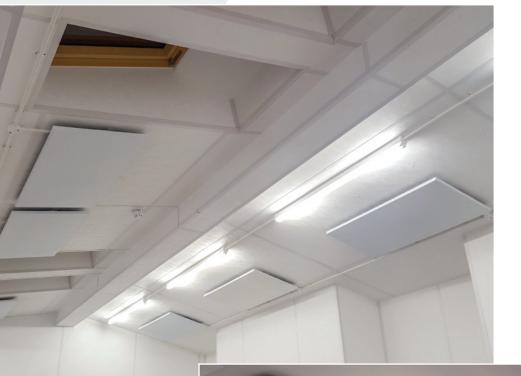

# RP radiant panels ceiling mounted in a cricket pavilion

RP-06 Radiant Panels providing an economic and stylish means of heating a flying school in Sussex

300W panels integrated into a suspended ceiling grid