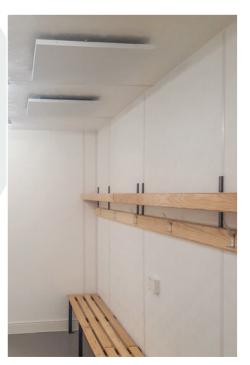

**RP-03** provides an almost invisible source of gentle

radiant heat

RP panels in a changing room making best use of available space

**RADIANT HEATERS** 

Ener

web www.bnthermic.co.uk ema

62