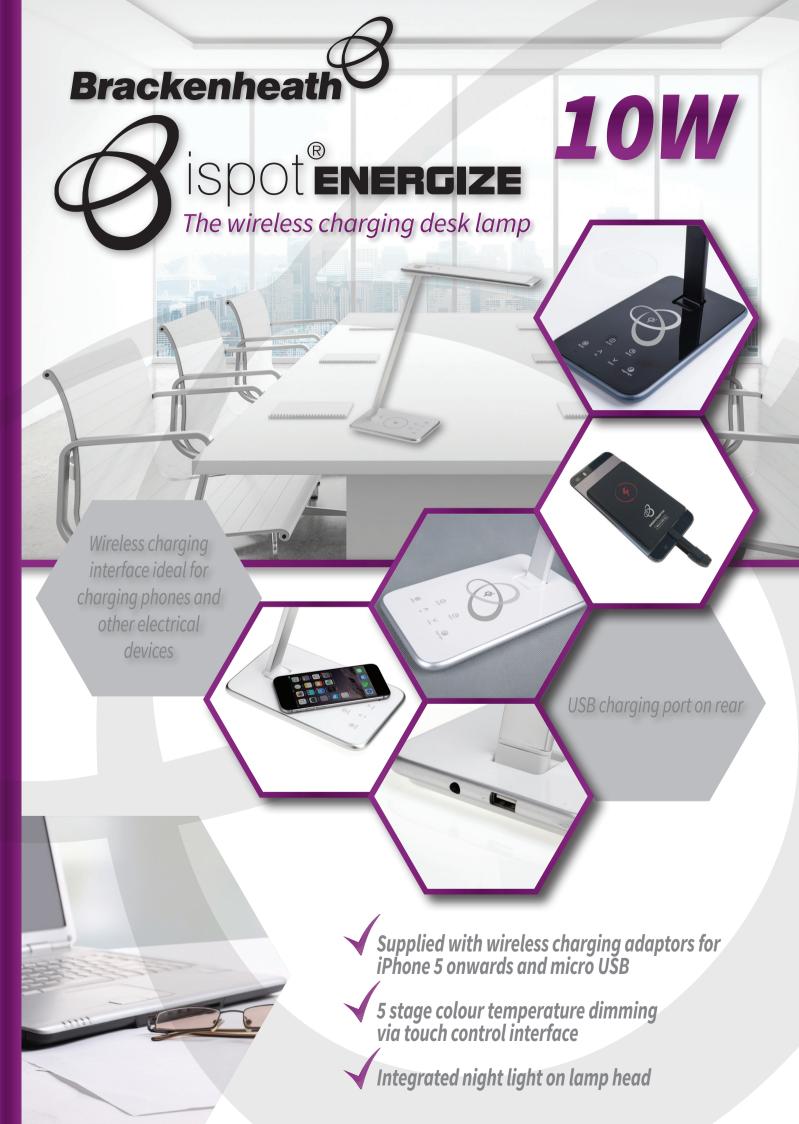

- LED desk lamp 10W
- Adjustable colour temperature
- Warm white 3000K daylight 6500K
- 5 stage dimming via touch control interface
- Wireless charging interface ideal for charging phones and other electrical devices
- Supplied with wireless charging adaptors for iPhone 5 onwards and micro USB
- USB charging port on rear

## Wireless Charging:

- Wireless charging interface
- Output voltage of DC5V
- Maximum output current of 2A

- 60 min automatic timer
- Integrated night light on lamp head
- Durable plastic housing
- Adjustable lamp arm and head
- Folds away for easy storage
- Unique protected registered design
- Available in black and white finishes
- Rated life of 30,000 hours