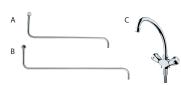

#### Accessories

A: Extended Swivel Spouts 450mm, C: Monoblock Vented Chrome Mixer. B: 600mm,