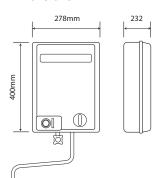

ainer Corrosion resistant polypropylene.

**Heat Unit** Sheathed heating elements.

**Thermostat** Capillary type, externally adjustable - 15°C - 75°C with

frost protection setting.

**Pressure** 0.7bar - 10bar (Flow restrictors included).

Accessories See opposite page for details.

**Approvals** BEAB Approved | WRAS Approved Product | CE.

**Guarantee** 3 year product guarantee (UK).

# Product Range

| Product Reference            | Short Code | Cat. No  |   |
|------------------------------|------------|----------|---|
| WS7 3kW EcoT                 | WS7-EcoT   | 44780005 |   |
| Extended Swivel Spouts 450mm | S1         | 84780404 |   |
| Extended Swivel Spouts 600mm | S2         | 84780405 |   |
| Mono Vented Chrome Mixer     | MCM        | 84780408 | _ |





#### **Dimensions**



#### Accessories

A: Extended Swivel Spouts 450mm, C: Monoblock Vented Chrome Mixer. B: 600mm,



## **Technical Specification**

Cold water 15mm compression | Outlet ½ BSPswivel spout connection supplied | Restrictors supplied to optimise flow rate | NB: We only recommend the use of the of the Redring Vented Monoblock Mixer.



## Programmable 7 day timer

The WS7-EcoT offers you the ability to save money without compromising on quality. The easy to use 24 hour 7 day programmable timer allows you to set multiple on-off times throughout the week, which can help save money and the environment as it only uses electricity when it is needed.

# **Contact**

Sales Hotline 0844 372 7750 Techline 0844 372 7766

www.redring.co.uk info@redring.co.uk

Redring Xpelair Group Ltd, Newcombe House, Pet