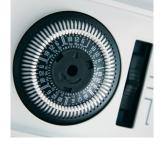

## Programmable 7 day timer

The WS7-EcoT offers you the ability to save money without compromising on quality. The easy to use 24 hour 7 day programmable timer allows you to set multiple on-off times throughout the week, which can help save money and the environment as it only uses electricity when it is needed.