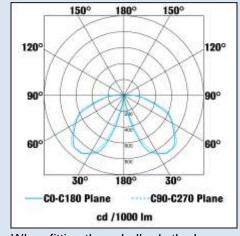

Dimmable: N/A

Product Weight: kg

Warranty: 2 Year

Finishes: Anthracite

Classifications:

Photometric Data:

Please Note:

When fitting these bollards the bases should not be covered over by concrete (or any other materials) this is because of the alkaline in the concrete and other acids in different outdoor materials and this will react with the Aluminium bollard.