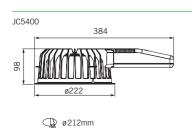

JC**5400** 

RIM NOT INCLUDED

Code JC5400 JC5400HF3M JC5410

Description

Coral LED mains recessed downlight

Cool white 4000K/CRI: Ra (85)

Coral LED mains recessed downinght
Coral LED mains recessed emergency downlight
Coral LED extension ring white

Watt Lumens 24W 2500 24W 2500

Downlights are supplied without rim For dimmable options add ...1-10V or DALI after product code \*Requires online registration

**CLASS** 

additional rim

LED

**FINISH** See rim options page 47 CONSTRUCTION