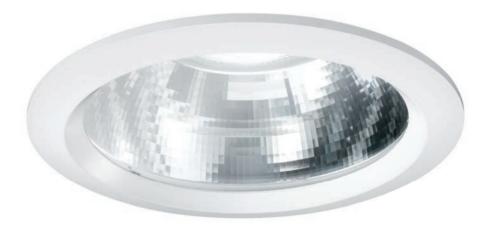

## High performance commercial LED downlight

- Market leading performance of over 89 lumens per circuit Watt
- Structural heat sink removes the need for noisy and inefficient cooling fans
- Unique concave LED diffuser for smooth, even light distribution
- Shallow recess depth and standard cut out size
- Pre-wired with GST plug for fast and easy installation

JC**5400** 

RIM NOT INCLUDED

Code JC5400 JC5400HF3M JC5410

Description

Coral LED mains recessed downlight

Cool white 4000K/CRI: Ra (85)

Coral LED mains recessed downinght
Coral LED mains recessed emergency downlight
Coral LED extension ring white