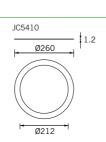

JC**5400** 

RIM NOT INCLUDED

Code JC5400 JC5400HF3M JC5410

Description

Coral LED mains recessed downlight

Cool white 4000K/CRI: Ra (85)

Coral LED mains recessed downinght
Coral LED mains recessed emergency downlight
Coral LED extension ring white