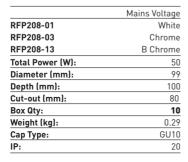

|                  | Low Voltage |
|------------------|-------------|
| RFP108-01        | White       |
| RFP108-03        | Chrome      |
| RFP108-13        | B Chrome    |
| Total Power (W): | 50          |
| Diameter (mm):   | 99          |
| Depth (mm):      | 100         |
| Cut-out (mm):    | 80          |
| Box Qty:         | 10          |
| Weight (kg):     | 0.29        |
| Cap Type:        | G5.3        |
| IP:              | 20          |
|                  |             |