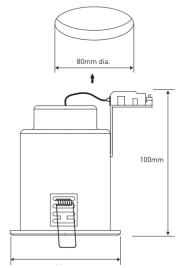

## Compact Low & Mains Voltage Pressed Steel Fire Rated Downlight – Directional

- Recessed directional downlights with pressed steel body & front hezel
- Fitting contains intumescent seals to give 30, 60 and 90 mins protection
- Complies with BS476 Part 21. Report and certificate from INTERNATIONAL FIRE CONSULTANTS (IFC)
- Shallow design depth of 100mm allows for installation into shallow ceiling voids.
- Dimmer compatibility list available on website

|                  | Low Voltage |
|------------------|-------------|
| RFP108-01        | White       |
| RFP108-03        | Chrome      |
| RFP108-13        | B Chrome    |
| Total Power (W): | 50          |
| Diameter (mm):   | 99          |
| Depth (mm):      | 100         |
| Cut-out (mm):    | 80          |
| Box Qty:         | 10          |
| Weight (kg):     | 0.29        |
| Cap Type:        | G5.3        |
| IP:              | 20          |
|                  |             |