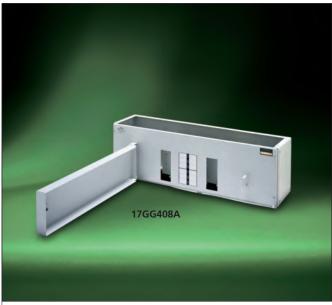

## ADD ON UNITS GG FRAME

| Amps<br>(A) | Outgoing<br>ways | Height<br>(mm) | LIST No   |
|-------------|------------------|----------------|-----------|
| 400         | 4                | 267            | 17GG404A  |
| 400         | 8                | 425            | 17GG408A  |
| 400         | 12               | 583            | 17GG4012A |

- To be used in conjunction with the 400A rated Panelboards only
- Busbar fault rated 25kA for 1 sec
- Accepts GG range of MCCBs (15A 125A) SP & TP
- 900mm wide x 250mm deep (including door)

| Amps<br>(A) | Outgoing<br>ways | Height<br>(mm) | LIST No   |
|-------------|------------------|----------------|-----------|
| 630         | 4                | 267            | 17GG634A  |
| 630         | 8                | 425            | 17GG638A  |
| 630         | 12               | 583            | 17GG6312A |