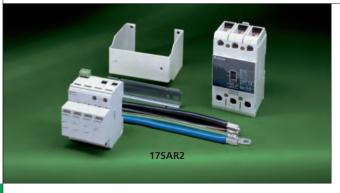

## **LIGHTNING & SURGE ARRESTORS (INCOMER ONLY)**

| Description                                         | LIST No   |
|-----------------------------------------------------|-----------|
| Combination Lightning & Surge Arrestor kit-type 1/2 | 17CSAR1/2 |
| Lightning Arrestor kit-type 1                       | 17LAR1    |
| Surge Arrestor kit-type 2                           | 17SAR2    |

- Lightning/Surge Arrestors include: MCCB, cabling and mounting base
- The combination lightning & surge arrestor kit and the lightning arrestor kit will be supplied with a new front cover in addition to the above
- Only one of the above options possible per panelboard
- Kits will utilise the bottom left hand MCCB position