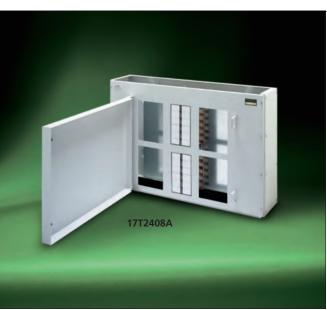

## **ADD ON UNITS T2 FRAME**

| Amps<br>(A) | Outgoing<br>ways | Height<br>(mm) | LIST No  |
|-------------|------------------|----------------|----------|
| 400         | 8                | 583            | 17T2408A |
| 630         | 8                | 583            | 17T2638A |

- 400A 35kA Busbar fault rating. To be used in conjunction with the 400A rated Panelboards only
- 630A 50kA Busbar fault rating. To be used in conjunction with the 630A rated Panelboards only
- Accepts T2 range of MCCBs to 250A TP only
- 900mm wide x 250mm deep (including door)