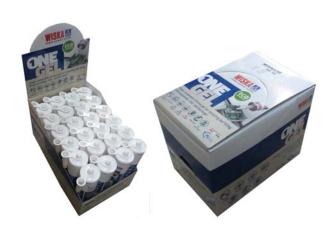

# ONEGEL can be sold individually or in a POS case of 24 units

ONEGEL - simple, safe & fast!

| ONEGEL        | 300ml cartridge                    |         |             |  |
|---------------|------------------------------------|---------|-------------|--|
| WISKA<br>Type | Product Code                       | Box Qty | Trade Price |  |
| ONEGEL        | ONEGEL (300ml cartridge)           | 1       | £21.50      |  |
| ONEGEL        | ONEGEL (300ml cartridge x 24 case) | 1       | £516.00     |  |