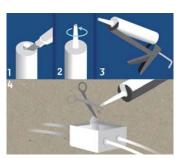

## Preparation and use:

**Oprating conditions**: To use at a temperature between +5°C and +40°C.
For an excellent application of the product it is recommended to use it at temperature of 21°C **Requirements of the surface**: Surfaces must be dry, free of dust, oils, release agents and greases.
Once the surface is clean, wait no longer than 20 minutes before installation of the product. **Tools for use:** Caulking gun and scissors