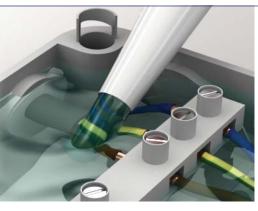

WISKA ONEGEL is sold in 300ml cartridges, and is immediatley ready to use! Simply dispensed in a standard cartridge gun, there is no need to mix two components, as the ONEGEL is already cross-bonded.

The gel is silicone based, can be used to fill and insulate any space to avoid the ingress of water, dust, moisture and gas.