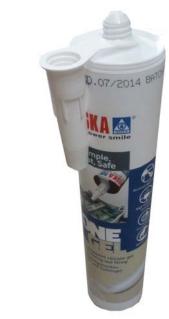

WISKA ONEGEL is sold in 300ml cartridges, and is immediatley ready to use! Simply dispensed in a standard cartridge gun, there is no need to mix two components, as the ONEGEL is already cross-bonded.

The gel is silicone based, can be used to fill and insulate any space to avoid the ingress of water, dust, moisture and gas.