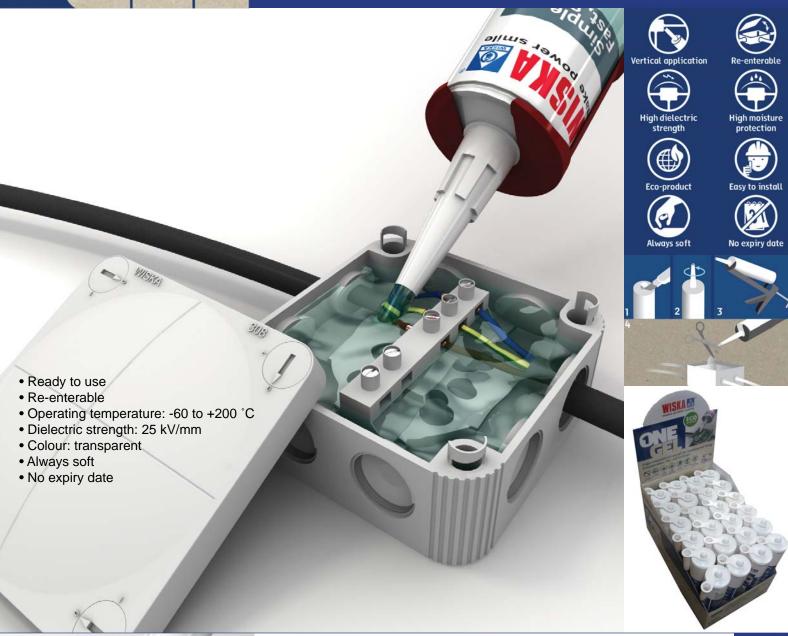

Single component silicone gel Ready to use...

simple, fast & safe...

# Single component silicone gel Ready to use...

simple, fast & safe...

WISKA ONEGEL is sold in 300ml cartridges, and is immediatley ready to use! Simply dispensed in a standard cartridge gun, there is no need to mix two components, as the ONEGEL is already cross-bonded.

The gel is silicone based, can be used to fill and insulate any space to avoid the ingress of water, dust, moisture and gas.

With no shelf life, no mixing time, and simple application, the WISKA ONEGEL is the ideal additional tool to carry.