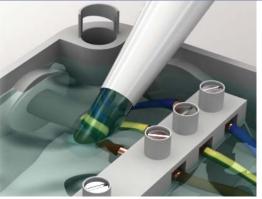

WISKA ONEGEL is sold in 300ml cartridges, and is immediatley ready to use! Simply dispensed in a standard cartridge gun, there is no need to mix two components, as the ONEGEL is already cross-bonded.

The gel is silicone based, can be used to fill and insulate any space to avoid the ingress of water, dust, moisture and gas.