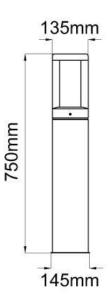

30°

---- C90-C270 Plane

Product Image:

Dimensions

Tel: 02392 674343 Website: www.ksrlighting.com *Email:* sales@ksr-lighting.com