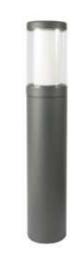

## **KSR Technical Data Sheet**

240

| Product Code:        | KSR3660                                  |
|----------------------|------------------------------------------|
| Description:         | Titano 10w Warm White 750mm LED Bollard. |
| Construction:        | Body – Cast Aluminium                    |
|                      | Diffuser – Transparent Polycarbonate     |
| Input Voltage:       | 240 V                                    |
| Minimum Void:        | N/A                                      |
| Lamp Supplied:       | N/A                                      |
| Lamp Cap:            | LED                                      |
| Lamp Colour:         | 3000K Warm White                         |
| Lumen Output:        | 800 lm                                   |
| Part L Compliant:    | No                                       |
| Beam Angle:          | N/A                                      |
| Wattage:             | 10 w                                     |
| Dimmable:            | N/A                                      |
| Product Weight:      | kg                                       |
| Warranty:            | 2 Year                                   |
| Finishes:            | Anthracite                               |
| Classifications:     |                                          |
| Photometric<br>Data: | 150° 180° 150°<br>120°<br>90° 90°        |
|                      |                                          |

30°

---- C90-C270 Plane

Product Image:

Dimensions

Tel: 02392 674343 Website: www.ksrlighting.com *Email:* sales@ksr-lighting.com