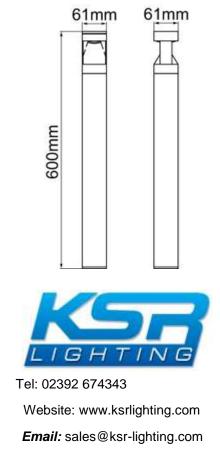

|
| N/A                                                           |
| 7w                                                            |
| No                                                            |
| kg                                                            |
| 2 Year                                                        |
| Anthracite or Oxide                                           |
|                                                               |

Classifications:

Photometric Data



Please Note:

When fitting these bollards the bases should not be covered over by concrete (or any other materials) this is because of the alkaline in the concrete and other acids in different outdoor materials and this will react with the Aluminium bollard. Product Image:



Dimensions: