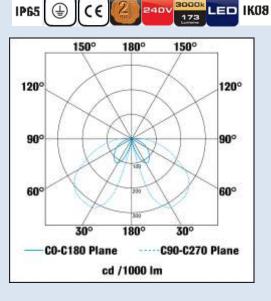

Classifications:

Photometric Data

Please Note:

When fitting these bollards the bases should not be covered over by concrete (or any other materials) this is because of the alkaline in the concrete and other acids in different outdoor materials and this will react with the Aluminium bollard. Product Image: