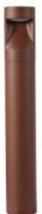

|
| Product Weight:   | kg                                                               |
| Warranty:         | 2 Year                                                           |
| Finishes:         | Anthracite or Oxide                                              |
| Classifications:  |                                                                  |
|                   | V                                                                |

**Photometric Data** 



Please Note:

When fitting these bollards the bases should not be covered over by concrete (or any other materials) this is because of the alkaline in the concrete and other acids in different outdoor materials and this will react with the Aluminium bollard.

## Product Image:





Dimensions:



Email: sales@ksr-lighting.com