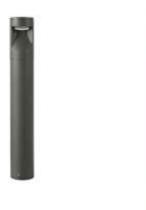

|
| Product Weight:   | kg                                                               |
| Warranty:         | 2 Year                                                           |
| Finishes:         | Anthracite or Oxide                                              |
| Classifications:  |                                                                  |
|                   | V                                                                |

**Photometric Data** 



Please Note:

When fitting these bollards the bases should not be covered over by concrete (or any other materials) this is because of the alkaline in the concrete and other acids in different outdoor materials and this will react with the Aluminium bollard.

## Product Image:





Dimensions:



Email: sales@ksr-lighting.com