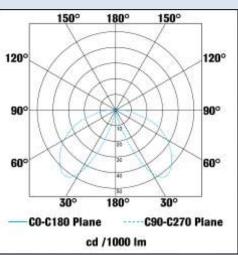

**Photometric Data** 

Please Note:

When fitting these bollards the bases should not be covered over by concrete (or any other materials) this is because of the alkaline in the concrete and other acids in different outdoor materials and this will react with the Aluminium bollard.