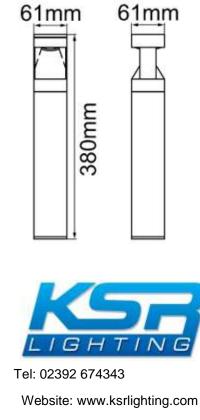

|
| Product Weight:   | kg                                                               |
| Warranty:         | 2 Year                                                           |
| Finishes:         | Anthracite or Oxide                                              |
| Classifications:  |                                                                  |
|                   | V                                                                |

**Photometric Data** 



Please Note:

When fitting these bollards the bases should not be covered over by concrete (or any other materials) this is because of the alkaline in the concrete and other acids in different outdoor materials and this will react with the Aluminium bollard.

## Product Image:





Dimensions:



Email: sales@ksr-lighting.com