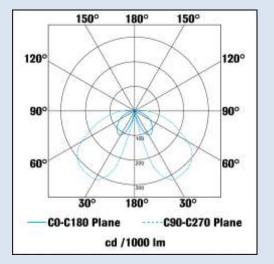

## **Photometric Data**

Please Note: When fitting these bollards the bases

should not be covered over by concrete (or any other materials) this is because of the alkaline in the concrete and other acids in different outdoor materials and this will react