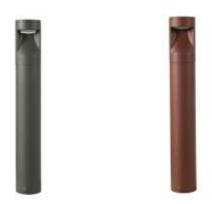

## KSR Technical Data Sheet

Product Code: KSR3634

**Description:** Lako 7w, 3000k LED 400mm Bollard. **Construction:** Body – Cast Aluminium (EN47100) &

Extruded Aluminium (AW6060)

Input Voltage: 240 V

Minimum Void: N/A

Lamp Supplied: N/A

Lamp Cap: LED

Lamp Colour: 3000k Warm White

Lumen Output: 173 Lumens

Part L Compliant: No

Beam Angle: N/A

Wattage: 7w

Dimmable: No

Product Weight: kg

Warranty: 2 Year

Finishes: Anthracite or Oxide

Classifications:



## **Photometric Data**



Please Note: When fitting these bollards the bases

should not be covered over by concrete (or any other materials) this is because of the alkaline in the concrete and other acids in different outdoor materials and this will react

with the Aluminium bollard.

## **Product Image:**



## **Dimensions:**





Tel: 02392 674343

Website: www.ksrlighting.com *Email:* sales@ksr-lighting.com