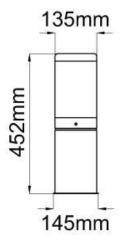

Dimensions

**Product Image:** 

Please Note: When fitting these bollards the bases should not be covered over by concrete (or any other materials) this is because of the alkaline in the concrete and other acids in different outdoor materials and this will react with the Aluminium bollard.