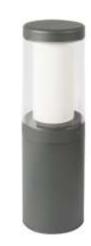

## **KSR Technical Data Sheet**

| Product Code:     | KSR3651                              |
|-------------------|--------------------------------------|
| Description:      | Titano E27, 450mm Bollard.           |
| Construction:     | Body – Cast Aluminium                |
|                   | Diffuser – Transparent Polycarbonate |
| Input Voltage:    | 240 V                                |
| Minimum Void:     | N/A                                  |
| Lamp Supplied:    | No                                   |
| Lamp Cap:         | E27                                  |
| Lamp Colour:      | N/A                                  |
| Lumen Output:     | N/A                                  |
| Part L Compliant: | No                                   |
| Beam Angle:       | N/A                                  |
| Wattage:          | 20w or 23w Low Energy                |
| Dimmable:         | N/A                                  |
| Product Weight:   | kg                                   |
| Warranty:         | 2 Year                               |
| Finishes:         | Anthracite                           |
| Classifications:  |                                      |

Dimensions

**Product Image:** 

Please Note: When fitting these bollards the bases should not be covered over by concrete (or any other materials) this is because of the alkaline in the concrete and other acids in different outdoor materials and this will react with the Aluminium bollard.