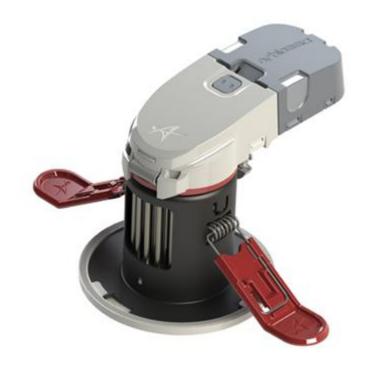

## Description

AC240V IP65 LED fire rated down light for domestic and commercial applications , Supplied with matt white aluminium bezel , Optional removeable twist-on, twist-off aluminium die-cast bezels with five different finishes ,Innovative flexible installation features ,Fully tested for 30,60 and 90 minute ceiling types to meet Part B of Building Regulations ,Fully tested for the prevention of sound and moisture passage to meet Part E and C of Building regulations , 72 Lumens per watt exceeds the requirement of Part L and Part L2 of Building Regulations , 50,000 hours average lifetime , Non-dimmable, No driver required