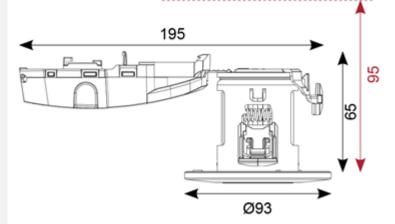

|         |      |
|            | IP65 (E          | $(\pm)$ |      |
|            |                  | 9       |      |
|            | LED Information  |         |      |
|            | Total (Watts)    | 7.6W    |      |
|            | Lumens Delivered |         |      |
|            | Cool White       | 550lm   |      |
|            | Warm White       | 500lm   |      |
|            | Lm/W Cool White  | 72lm    |      |
|            | Lm/W Warm White  | 67lm    |      |
|            | Beam Angle       | 60°     |      |
|            | CRI              | Ra 80   |      |
|            | CCT              | 4000K   |      |
|            |                  | 3000K   |      |
|            | Input            | 240V    |      |
|            |                  |         |      |





## 95mm Overall Height with top housing attached to main body



## www.anselluk.com

Warrington: +44 (0) 1942 433333 Belfast: +44 (0) 2890 773750