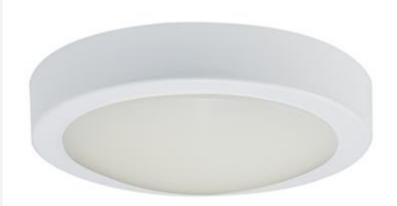

## Description

Contemporary all polycarbonate fixture for wall/ceiling mounting, LED performance exceeds CFL equivalents, CorridorFUNCTION as standard for model with integral microwave sensor and emergency, Optional chrome trim ring, 40,000 hours average lifetime, Non-dimmable, Supplied c/w Integral Driver