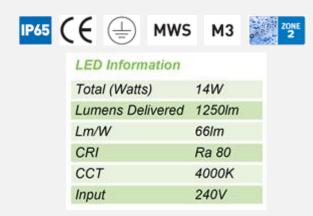

| Code    | Description               | Lamp |
|---------|---------------------------|------|
| AJALED  | 14W Cool White            | LED  |
| Options |                           |      |
| /M3     | Emergency                 |      |
| /MWS    | Integral Microwave Sensor |      |