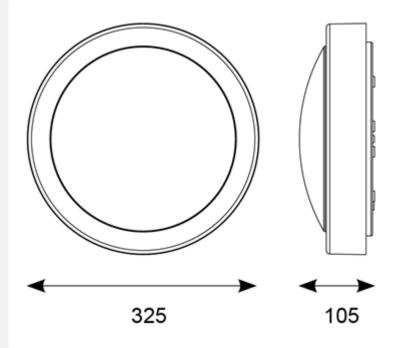

## Description

Contemporary all polycarbonate fixture for wall/ceiling mounting, LED performance exceeds CFL equivalents, CorridorFUNCTION as standard for model with integral microwave sensor and emergency, Optional chrome trim ring, 40,000 hours average lifetime, Non-dimmable, Supplied c/w Integral Driver