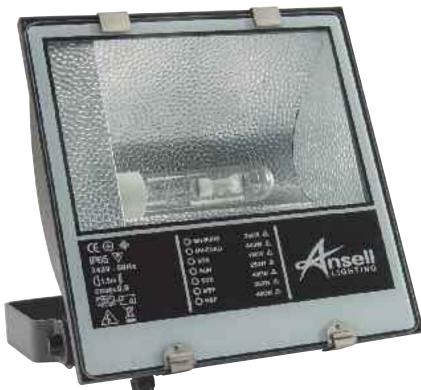

**Orion Die-Cast Floodlight** 

Supplied c/w Lamp

312

- Die-cast floodlight with a • textured graphite colour finish
- Timed ignitor as standard
- Supplied with quality • Venture control gear and lamp
- 3 Year control gear • warranty
- Hinged front cover fitted • with tempered safety glass and stainless steel clips for quick and easy access
- Assymetric reflector for • anti-light pollution

See accessories on page 324

A150SONT

| Code     | Lamp  | Description | Windage |
|----------|-------|-------------|---------|
| A150SONT | SON-T | 150W        | 0.18    |
| A250SONT | SON-T | 250W        | 0.18    |
| A400SONT | SON-T | 400W        | 0.18    |
| A250MHL  | HQI-T | 250W        | 0.18    |
| A400MHL  | HQI-T | 400W        | 0.18    |
|          |       |             |         |