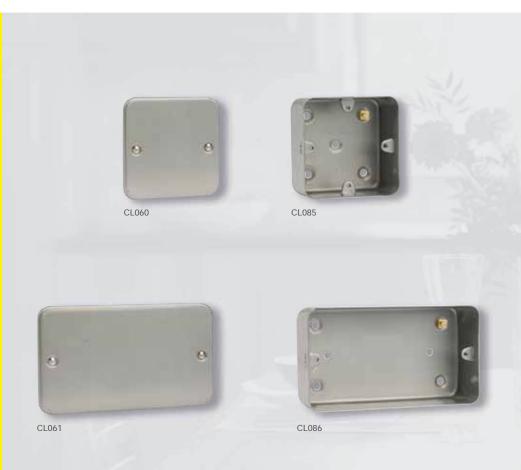

## Mounting Boxes & Blank Plates

CL060 1 Gang Blank Plate
CL061 2 Gang Blank Plate

CL083 1 Gang Mounting Box (40mm Deep)CL084 2 Gang Mounting Box (40mm Deep)

 CL085
 1 Gang Mounting Box (as CL083 without knockouts)

 CL086
 2 Gang Mounting Box (as CL084 without knockouts)

 CL087
 1 Gang 50mm Deep Mounting Box (with knockouts)

 CL088
 2 Gang 50mm Deep Mounting Box (with knockouts)

Dimensions: 060: 80mm x 80mm x 4mm 061: 140mm x 80mm x 4mm 083, 085: 80mm x 80mm x 40mm 084, 086: 140mm x 80mm x 40mm