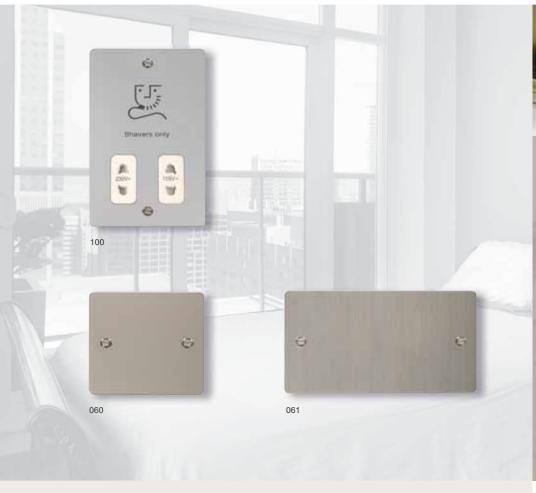

## Socket & Blank Plates

Dual Voltage Shaver Socket Outlet | Blank Plates

## **Blank Plates**

O60 1 Gang Blank PlateO61 2 Gang Blank Plate

All blank plates supplied with black and white gaskets where applicable.

## **Dual Voltage Shaver Socket Outlet**

100 115V/230V Dual Voltage Shaver Socket Outlet

CLICK® dual voltage shaver outlets incorporate a double wound isolating transformer rated 20Va at 230V or 115V and meets BS EN 61558-2-5: 1998 making it safe for use in bathrooms.