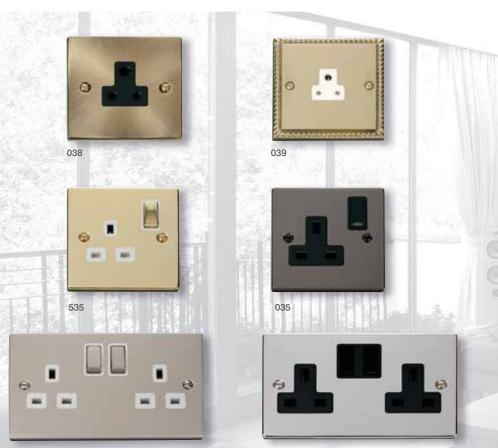

# Power Socket Outlets

deco

Round Pin Socket Outlets | UK Switched Socket Outlets | UK 'Ingot' Switched Socket Outlets

b14

**Round Pin Socket Outlets** 

038 5A Round Pin Socket Outlet 039 2A Round Pin Socket Outlet

#### 13A UK Socket Outlets

036

- 035 13A 1 Gang DP Switched Socket Outlet
- 036 13A 2 Gang DP Switched Socket Outlet (Twin Earth)

### 13A 'Ingot' Switched Socket Outlets

- 535 1 Gang DP 'Ingot' Switched Socket Outlet
- 536 2 Gang DP 'Ingot' Switched Socket Outlet (Twin Earth)