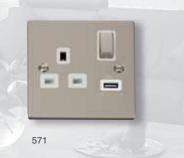

## 13A 'Ingot' Switched Socket with 2.1A USB Outlets

- 571 13A 1G 'Ingot' Switched Socket with 2.1A USB Outlet
- 570 13A 2G 'Ingot' Switched Socket with 2.1A USB Outlet (Twin Earth)

Standards: 038,039: BS 546 035,036, 535,536: BS 1363