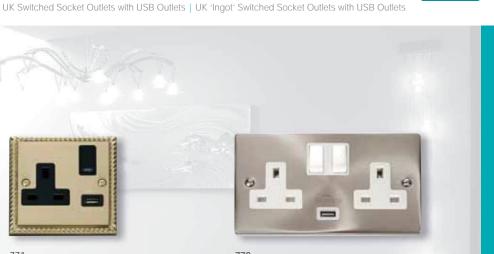

# Power Socket Outlets

771

570

### 13A Switched Socket with 2.1A USB Outlets

| 71 | 13A 1 | G Switched | Socket with | 2.1A USB | Outlet |
|----|-------|------------|-------------|----------|--------|
|    |       |            |             |          |        |

770 13A 2G Switched Socket with 2.1A USB Outlet (Twin Earth)

## 13A 'Ingot' Switched Socket with 2.1A USB Outlets

- 571 13A 1G 'Ingot' Switched Socket with 2.1A USB Outlet
- 570 13A 2G 'Ingot' Switched Socket with 2.1A USB Outlet (Twin Earth)

Standards: 038,039: BS 546 035,036, 535,536: BS 1363