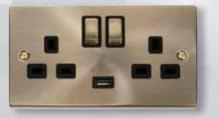

# Power Socket Outlets

deco

Round Pin Socket Outlets | UK Switched Socket Outlets | UK 'Ingot' Switched Socket Outlets





b14

**Round Pin Socket Outlets** 

038 5A Round Pin Socket Outlet 039 2A Round Pin Socket Outlet

#### 13A UK Socket Outlets

036

- 035 13A 1 Gang DP Switched Socket Outlet
- 036 13A 2 Gang DP Switched Socket Outlet (Twin Earth)

### 13A 'Ingot' Switched Socket Outlets

- 535 1 Gang DP 'Ingot' Switched Socket Outlet
- 536 2 Gang DP 'Ingot' Switched Socket Outlet (Twin Earth)

# Power Socket Outlets



771







570

### 13A Switched Socket with 2.1A USB Outlets

| 71 | 13A 1 | G Switched | Socket with | 2.1A USB | Outlet |
|----|-------|------------|-------------|----------|--------|
|    |       |            |             |          |        |

770 13A 2G Switched Socket with 2.1A USB Outlet (Twin Earth)

## 13A 'Ingot' Switched Socket with 2.1A USB Outlets

- 571 13A 1G 'Ingot' Switched Socket with 2.1A USB Outlet
- 570 13A 2G 'Ingot' Switched Socket with 2.1A USB Outlet (Twin Earth)

Standards: 038,039: BS 546 035,036, 535,536: BS 1363

Back Box Depth: 25mm Minimum Cable Size: 2A: 2 x 2.5mm<sup>2</sup> / 3 x 1.5mm<sup>2</sup> 5A: 2 x 2.5mm<sup>2</sup> / 3 x 1.5mm<sup>2</sup> 13A: 4 x 2.5mm<sup>2</sup> Dimensions: 1 Gang (88mm x 88mm x 8mm), 2 Gang (146mm x 88mm x 8mm)

Deco: plates are manuf