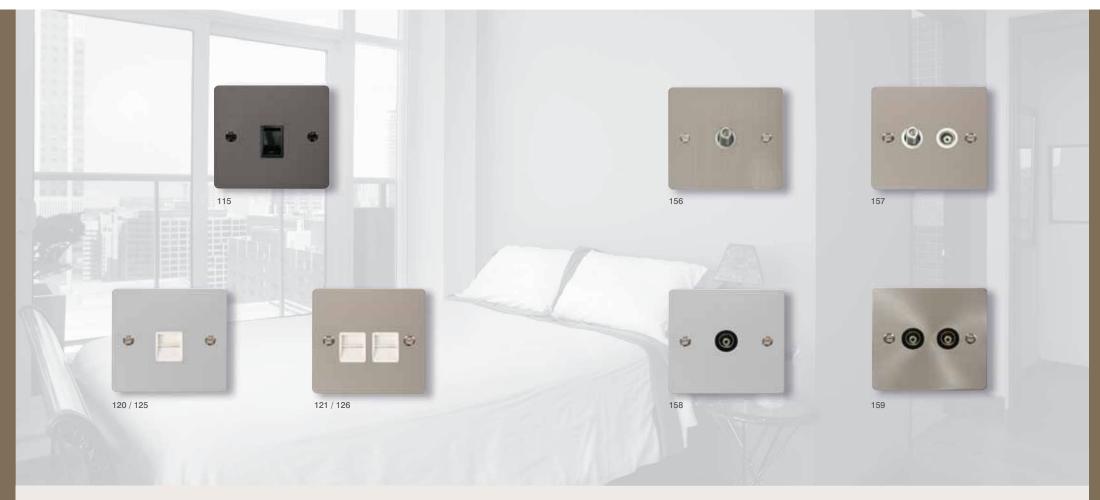

## TV & Satellite

define<sup>®</sup>

Non-Isolated Coaxial Socket | Satellite Socket Outlets | Isolated Coaxial Socket | Signal Outlet Plates

## **RJ11 Outlet**

Single RJ11 Flush Socket - Ireland/USA

## **UK Telephone Outlets**

120 Single Telephone Socket - Master Twin Telephone Socket - Master 121 125 Single Telephone Socket - Secondary

internally linked together.

call: 01827 63454 fax: 01827 63362 email: sales@scolmore.com visit: www.scolmore.com

## Satellite Socket Outlets (Unshielded)

Non-Isolated Single Satellite Socket Isolated Satellite & Isolated Coaxial Socket Isolated outlets will filter out any interference, if a 2 way signal is required, i.e. for Non-Isolated Coaxial Socket (Unshielded)

Single Non-Isolated Coaxial Socket 066 Twin Non-Isolated Coaxial Socket

Isolated Coaxial Socket (Unshielded)

158 Single Isolated Coaxial Socket 159 Twin Isolated Coaxial Socket

Back Box Depth: 25mm Minimum Termination Type: IDC Dimensions: 1 Gang (88mm x 88mm x 1.3mm\*) \*Excluding gasket