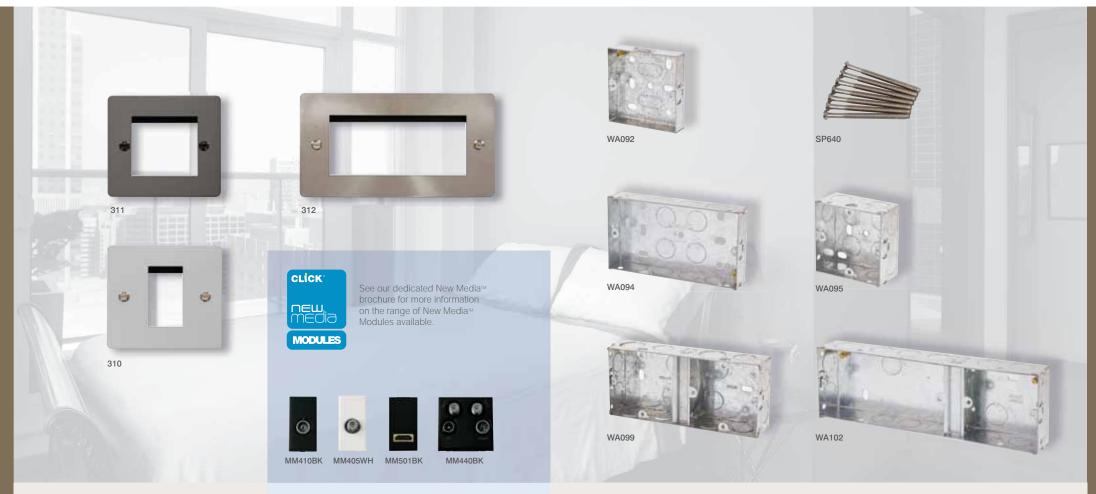

## New Media<sup>™</sup> plates

1 Gang Plate Single Aperture (Unfurnished) 1 Gang Plate Twin Aperture (Unfurnished) 311 312 2 Gang Plate Quad Aperture (Unfurnished)

All plates supplied with black and white gaskets where applicable.

Selecting from a range of module inserts covering all manner of arrangement of TV, radio or satellite reception, plus speaker, telephone and data outlets. All modules can be inserted into single

## **Longer Fixing Screws**

SP640BN 40mm Long Screws (bag of 100) SP640CH 40mm Long Screws (bag of 100) Screws available in Black Nickel (BN) and Chrome (CH)

## **Galvanised Steel Boxes**

WA092 1 Gang 16mm Deep Galvanised Steel K.O. Box WA093 1 Gang 25mm Deep Galvanised Steel K.O. Box WA094 2 Gang 25mm Deep Galvanised Steel K.O. Box WA095 1 Gang 35mm Deep Galvanised Steel K.O. Box WA096 2 Gang 35mm Deep Galvanised Steel K.O. Box WA097 1 Gang 47mm Deep Galvanised Steel K.O. Box WA098 2 Gang 47mm Deep Galvanised Steel K.O. Box 1+1 Dual Accessory Box - 35mm Deep WA099 1+2 Dual Accessory Box - 35mm Deep WA102

For the complete range of back boxes see Essentials™ page k4.

Back Box Depth: Dependant on module used

Dimensions: 1 Gang (88mm x 88mm x 1.3mm\*), 2 Gang (146mm x 88mm x 1.3mm\*) \*Excluding gasket