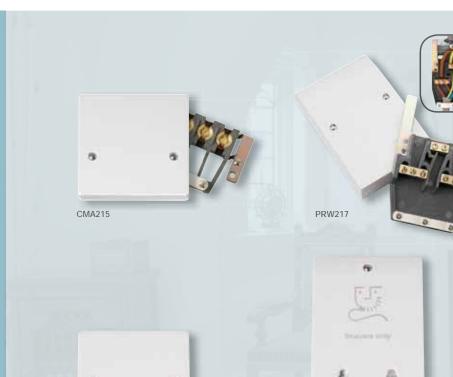

# Socket & Blank Plates

45A Cooker Connection Plate | Dual Voltage Shaver Socket Outlet | Blank Plates

Flex Outlet Plate CMA017 20A Flex Outlet Plate

CMA060

45A Cooker Connection Plate CMA215 45A Cooker Connection Plate

**PRW217** 45A Easyfit Dual Appliance Outlet Plate UK Design Registration No. 3015175

Pattress Box For PRW217 - Urea PRW218 35mm Deep Pattress Box for use with PRW217

### **Standards:** 100: BS EN 61558 017/215/217: BS 5733 **Back Box Depth:** 017: 16mm min. 100: 47mm min. 215: 35mm 217: 25mm

Cable Size: 215: 1 x 16mm<sup>2</sup> 100: 2 x 1.5mm<sup>2</sup> / 1 x 2.5mm<sup>2</sup> 017: 1x6mm<sup>2</sup> / 4x2.5mm<sup>2</sup> 217: 10mm<sup>2</sup> Dimensions: 215: 84mm x 84mm x 23mm 217: 84mm x 130mm x 27mm