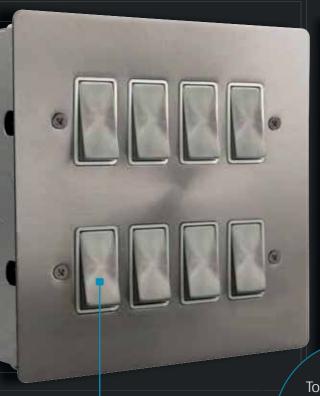

## Define® 3 and 4 Gang GridPro® Frontplates

| FPCH20403 | 3 Gang GridPro* Frontplate - Polished Chrome   |
|-----------|------------------------------------------------|
| FPBN20403 | 3 Gang GridPro® Frontplate - Black Nickel      |
| FPPN20403 | 3 Gang GridPro® Frontplate - Pearl Nickel      |
| FPBS20403 | 3 Gang GridPro® Frontplate - Brushed Stainless |
| FPSS20403 | 3 Gang GridPro® Frontplate - Stainless Steel   |
| FPCH20404 | 4 Gang GridPro® Frontplate - Polished Chrome   |
| FPBN20404 | 4 Gang GridPro® Frontplate - Black Nickel      |
| FPPN20404 | 4 Gang GridPro® Frontplate - Pearl Nickel      |
| FPBS20404 | 4 Gang GridPro® Frontplate - Brushed Stainless |
| FPSS20404 | 4 Gang GridPro® Frontplate - Stainless Steel   |
|           |                                                |