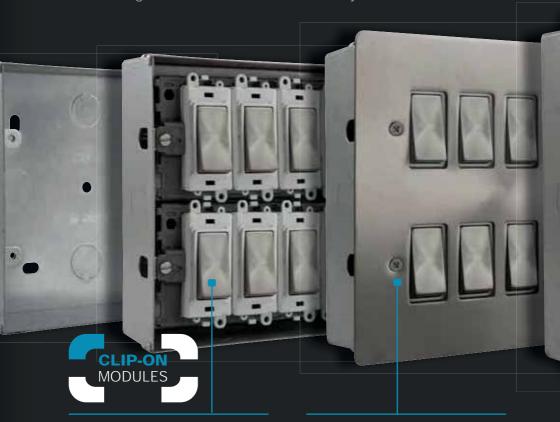

## Fully adjustable assembly

 Fit and secure appropriate Back Box and Yoke with tabs removed. Pull the cable through Yoke and strip insulation accordingly. Ensure an earth connection between frame and Yoke (if required). The fixing screws are backed off to allow adjustment for Yoke.

- 2. Systematically terminate cables into each module. Clip modules into Yoke with a pivot motion.
- 3. Attach the Frontplate using the fixing screws provided. The Yokes containing the modules sit behind the Frontplate until the captive fixing screws tighten up and pull them forward into place.

essentials\* define\*

4. The position of the Frontplate in relation to the wall can be adjusted by the captive fixing screws. If the Back Box is not recessed level with the wall then the Yoke will adjust so that the Frontplate mounts flush to the wall.

To accommodate

Metal Clad and Define®

Frontplates there is an adjustment in the

Yoke feature.

Accessory can be used with standard BS4662 Back Boxes