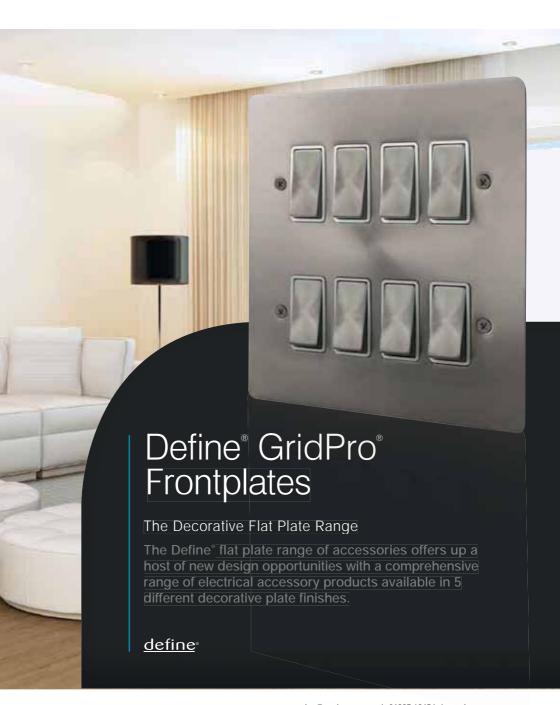

## Fully adjustable assembly

 Fit and secure appropriate Back Box and Yoke with tabs removed. Pull the cable through Yoke and strip insulation accordingly. Ensure an earth connection between frame and Yoke (if required). The fixing screws are backed off to allow adjustment for Yoke.



- 2. Systematically terminate cables into each module. Clip modules into Yoke with a pivot motion.
- 3. Attach the Frontplate using the fixing screws provided. The Yokes containing the modules sit behind the Frontplate until the captive fixing screws tighten up and pull them forward into place.



essentials\* define\*



4. The position of the Frontplate in relation to the wall can be adjusted by the captive fixing screws. If the Back Box is not recessed level with the wall then the Yoke will adjust so t