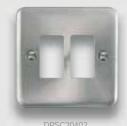

## Deco Plus 1 and 2 Gang GridPro® Frontplates

DPAB20401 1 Gang GridPro® Frontplate - Antique Brass DPBN20401 1 Gang GridPro® Frontplate - Black Nickel DPBR20401 1 Gang GridPro® Frontplate - Polished Brass DPCH20401 1 Gang GridPro® Frontplate - Polished Chrome 1 Gang GridPro® Frontplate - Satin Brass DPSB20401 DPSC20401 1 Gang GridPro® Frontplate - Satin Chrome DPSS20401 1 Gang GridPro® Frontplate - Stainless Steel 2 Gang GridPro® Frontplate - Antique Brass DPAB20402 DPBN20402 2 Gang GridPro® Frontplate - Black Nickel DPBR20402 2 Gang GridPro® Frontplate - Polished Brass DPCH20402 2 Gang GridPro® Frontplate - Polished Chrome DPSB20402 2 Gang GridPro® Frontplate - Satin Brass DPSC20402 2 Gang GridPro® Frontplate - Satin Chrome DPSS20402 2 Gang GridPro® Frontplate - Stainless Steel

Back Box Depth: Dependant on module used Cable Size: Dependant on module used Dimensions: 88mm x 88mm x 8mm

Understanding the code:

DP - Plate Style BN - Plate Finish 20401 - Product No.

AB Antique Brass, BR Polished Brass, SB Satin Brass, CH Polished Chrome, SC Satin Chrome, BN Black Nickel, SS Stainless Steel.