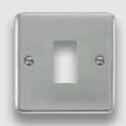

## Deco Plus 1 and 2 Gang GridPro® Frontplates

DPAB20401 1 Gang GridPro® Frontplate - Antique Brass DPBN20401 1 Gang GridPro® Frontplate - Black Nickel DPBR20401 1 Gang GridPro® Frontplate - Polished Brass DPCH20401 1 Gang GridPro® Frontplate - Polished Chrome 1 Gang GridPro® Frontplate - Satin Brass DPSB20401 DPSC20401 1 Gang GridPro® Frontplate - Satin Chrome DPSS20401 1 Gang GridPro® Frontplate - Stainless Steel 2 Gang GridPro® Frontplate - Antique Brass DPAB20402 DPBN20402 2 Gang GridPro® Frontplate - Black Nickel DPBR20402 2 Gang GridPro® Frontplate - Polished Brass DPCH20402 2 Gang GridPro® Frontplate - Polished Chrome DPSB20402 2 Gang GridPro® Frontplate - Satin Brass DPSC20402 2 Gang GridPro® Frontplate - Satin Chrome DPSS20402 2 Gang GridPro® Frontplate - Stainless Steel

Back Box Depth: Dependant on module used Cable Size: Dependant on module used Dimensions: 88mm x 88mm x 8mm

Understanding the code:

DP - Plate Style BN - Plate Finish 20401 - Product No.

AB Antique Brass, BR Polished Brass, SB Satin Brass, CH Polished Chrome, SC Satin Chrome, BN Black Nickel, SS Stainless Steel.