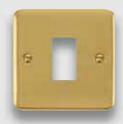

## Deco Plus 1 and 2 Gang GridPro® Frontplates

DPAB20401 1 Gang GridPro® Frontplate - Antique Brass DPBN20401 1 Gang GridPro® Frontplate - Black Nickel DPBR20401 1 Gang GridPro® Frontplate - Polished Brass DPCH20401 1 Gang GridPro® Frontplate - Polished Chrome 1 Gang GridPro® Frontplate - Satin Brass DPSB20401 DPSC20401 1 Gang GridPro® Frontplate - Satin Chrome DPSS20401 1 Gang GridPro® Frontplate - Stainless Steel 2 Gang GridPro® Frontplate - Antique Brass DPAB20402 DPBN20402 2 Gang GridPro® Frontplate - Black Nickel DPBR20402 2 Gang GridPro® Frontplate - Polished Brass DPCH20402 2 Gang GridPro® Frontplate - Polished Chrome DPSB20402 2 Gang GridPro® Frontplate - Satin Brass DPSC20402 2 Gang GridPro® Frontplate - Satin Chrome DPSS20402 2 Gang GridPro® Frontplate - Stainless Steel

Back Box Depth: Dependant on module used Cable Size: Dependant on module used Dimensions: 88mm x 88mm x 8mm

Understanding the code:

DP - Plate Style BN - Plate Finish 20401 - Product No.

AB Antique Brass, BR Polished Brass, SB Satin Brass, CH Polished Chrome, SC Satin Chrome, BN Black Nickel, SS Stainless Steel.