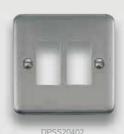

## Deco Plus 1 and 2 Gang GridPro® Frontplates

DPAB20401 1 Gang GridPro® Frontplate - Antique Brass DPBN20401 1 Gang GridPro® Frontplate - Black Nickel DPBR20401 1 Gang GridPro® Frontplate - Polished Brass DPCH20401 1 Gang GridPro® Frontplate - Polished Chrome 1 Gang GridPro® Frontplate - Satin Brass DPSB20401 DPSC20401 1 Gang GridPro® Frontplate - Satin Chrome DPSS20401 1 Gang GridPro® Frontplate - Stainless Steel 2 Gang GridPro® Frontplate - Antique Brass DPAB20402 DPBN20402 2 Gang GridPro® Frontplate - Black Nickel DPBR20402 2 Gang GridPro® Frontplate - Polished Brass DPCH20402 2 Gang GridPro® Frontplate - Polished Chrome DPSB20402 2 Gang GridPro® Frontplate - Satin Brass DPSC20402 2 Gang GridPro® Frontplate - Satin Chrome DPSS20402 2 Gang GridPro® Frontplate - Stainless Steel

Back Box Depth: Dependant on module used Cable Size: Dependant on module used Dimensions: 88mm x 88mm x 8mm

Understanding the code:

DP - Plate Style BN - Plate Finish 20401 - Product No.

AB Antique Brass, BR Polished Brass, SB Satin Brass, CH Polished Chrome, SC Satin Chrome, BN Black Nickel, SS Stainless Steel.