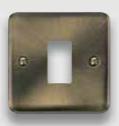

## Deco Plus 1 and 2 Gang GridPro® Frontplates

DPAB20401 1 Gang GridPro® Frontplate - Antique Brass DPBN20401 1 Gang GridPro® Frontplate - Black Nickel DPBR20401 1 Gang GridPro® Frontplate - Polished Brass DPCH20401 1 Gang GridPro® Frontplate - Polished Chrome 1 Gang GridPro® Frontplate - Satin Brass DPSB20401 DPSC20401 1 Gang GridPro® Frontplate - Satin Chrome DPSS20401 1 Gang GridPro® Frontplate - Stainless Steel 2 Gang GridPro® Frontplate - Antique Brass DPAB20402 DPBN20402 2 Gang GridPro® Frontplate - Black Nickel DPBR20402 2 Gang GridPro® Frontplate - Polished Brass DPCH20402 2 Gang GridPro® Frontplate - Polished Chrome DPSB20402 2 Gang GridPro® Frontplate - Satin Brass DPSC20402 2 Gang GridPro® Frontplate - Satin Chrome DPSS20402 2 Gang GridPro® Frontplate - Stainless Steel

Back Box Depth: Dependant on module used Cable Size: Dependant on module used Dimensions: 88mm x 88mm x 8mm

Understanding the code:

DP - Plate Style BN - Plate Finish 20401 - Product No.

AB Antique Brass, BR Polished Brass, SB Satin Brass, CH Polished Chrome, SC Satin Chrome, BN Black Nickel, SS Stainless Steel.