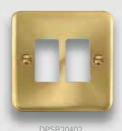

## Deco Plus 1 and 2 Gang GridPro® Frontplates

DPAB20401 1 Gang GridPro® Frontplate - Antique Brass DPBN20401 1 Gang GridPro® Frontplate - Black Nickel DPBR20401 1 Gang GridPro® Frontplate - Polished Brass DPCH20401 1 Gang GridPro® Frontplate - Polished Chrome 1 Gang GridPro® Frontplate - Satin Brass DPSB20401 DPSC20401 1 Gang GridPro® Frontplate - Satin Chrome DPSS20401 1 Gang GridPro® Frontplate - Stainless Steel 2 Gang GridPro® Frontplate - Antique Brass DPAB20402 DPBN20402 2 Gang GridPro® Frontplate - Black Nickel DPBR20402 2 Gang GridPro® Frontplate - Polished Brass DPCH20402 2 Gang GridPro® Frontplate - Polished Chrome DPSB20402 2 Gang GridPro® Frontplate - Satin Brass DPSC20402 2 Gang GridPro® Frontplate - Satin Chrome DPSS20402 2 Gang GridPro® Frontplate - Stainless Steel

Back Box Depth: Dependant on module used Cable Size: Dependant on module used Dimensions: 88mm x 88mm x 8mm

Understanding the code:

DP - Plate Style BN - Plate Finish 20401 - Product No.

AB Antique Brass, BR Polished Brass, SB Satin Brass, CH Polished Chrome, SC Satin Chrome, BN Black Nickel, SS Stainless Steel.