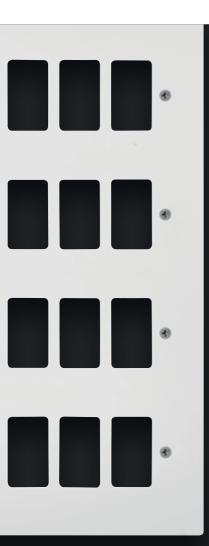

## GridPro® Frontplates

The GridPro® Frontplates illustrated on the following pages are all unfurnished for easy and quick configuration with the required modules.

The new 1 to 24 Gang Frontplates designed for GridPro® are available from each of the existing Click® wiring accessory ranges.

define definity MODE deco

GRIDPRO

Accessory can be used with standard BS4662 Back Boxes.

Back Box Depth: Dependant on module used Cable Size: Dependant on module used Dimensions: 88mm x 88mm x 8mm

Understanding the code:

DP - Plate Style BN - Plate Finish 20401 - Product No.

AB Antique Brass, BR Polished Brass, SB Satin Brass, CH Polished Chrome, SC Satin Chrome, BN Black Nickel, SS Stainless Steel.