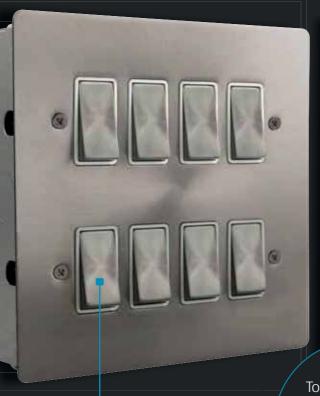

essentials\* define\*

4. The position of the Frontplate in relation to the wall can be adjusted by the captive fixing screws. If the Back Box is not recessed level with the wall then the Yoke will adjust so that the Frontplate mounts flush to the wall.

To accommodate

Metal Clad and Define®

Frontplates there is an adjustment in the

Yoke feature.

GRIDPRO