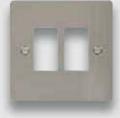

## Define® 1 and 2 Gang GridPro® Frontplates

| FPBN20401 | 1 Gang GridPro® Frontplate - Black Nickel      |
|-----------|------------------------------------------------|
| FPPN20401 | 1 Gang GridPro® Frontplate - Pearl Nickel      |
| FPBS20401 | 1 Gang GridPro® Frontplate - Brushed Stainless |
| FPSS20401 | 1 Gang GridPro® Frontplate - Stainless Steel   |
| FPCH20402 | 2 Gang GridPro® Frontplate - Polished Chrome   |
| FPBN20402 | 2 Gang GridPro® Frontplate - Black Nickel      |
| FPPN20402 | 2 Gang GridPro® Frontplate - Pearl Nickel      |
| FPBS20402 | 2 Gang GridPro® Frontplate - Brushed Stainless |
| FPSS20402 | 2 Gang GridPro® Frontplate - Stainless Steel   |