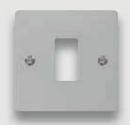

## Define® 1 and 2 Gang GridPro® Frontplates

| FPBN20401 | 1 Gang GridPro® Frontplate - Black Nickel      |
|-----------|------------------------------------------------|
| FPPN20401 | 1 Gang GridPro® Frontplate - Pearl Nickel      |
| FPBS20401 | 1 Gang GridPro® Frontplate - Brushed Stainless |
| FPSS20401 | 1 Gang GridPro® Frontplate - Stainless Steel   |
| FPCH20402 | 2 Gang GridPro® Frontplate - Polished Chrome   |
| FPBN20402 | 2 Gang GridPro® Frontplate - Black Nickel      |
| FPPN20402 | 2 Gang GridPro® Frontplate - Pearl Nickel      |
| FPBS20402 | 2 Gang GridPro® Frontplate - Brushed Stainless |
| FPSS20402 | 2 Gang GridPro® Frontplate - Stainless Steel   |

1 Gang GridPro® Frontplate - Polished Chrome

Back Box Depth: Dependant on module used Cable Size: Dependant on module used Dimensions: 88mm x 88mm x 1.3mm\*
\*Excluding gasket

Understanding the code:

FP - Plate Style BN - Plate Finish 20401 - Product No.
CH Polished Chrome, BN Black Nickel, PN Pearl Nickel, BS Brushed Steel, SS Stainless Steel.