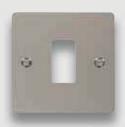

## Define® 1 and 2 Gang GridPro® Frontplates

| FPBN20401 | 1 Gang GridPro® Frontplate - Black Nickel      |
|-----------|------------------------------------------------|
| FPPN20401 | 1 Gang GridPro® Frontplate - Pearl Nickel      |
| FPBS20401 | 1 Gang GridPro® Frontplate - Brushed Stainless |
| FPSS20401 | 1 Gang GridPro® Frontplate - Stainless Steel   |
| FPCH20402 | 2 Gang GridPro® Frontplate - Polished Chrome   |
| FPBN20402 | 2 Gang GridPro® Frontplate - Black Nickel      |
| FPPN20402 | 2 Gang GridPro® Frontplate - Pearl Nickel      |
| FPBS20402 | 2 Gang GridPro® Frontplate - Brushed Stainless |
| FPSS20402 | 2 Gang GridPro® Frontplate - Stainless Steel   |

1 Gang GridPro® Frontplate - Polished Chrome

Back Box Depth: Dependant on module used Cable Size: Dependant on module used Dimensions: 88mm x 88mm x 1.3mm\*
\*Excluding gasket

Understanding the code:

FP - Plate Style BN - Plate Finish 20401 - Product No.
CH Polished Chrome, BN Black Nickel, PN Pearl Nickel, BS Brushed Steel, SS Stainless Steel.