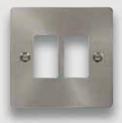

## Define® 1 and 2 Gang GridPro® Frontplates

| FPBN20401 | 1 Gang GridPro® Frontplate - Black Nickel      |
|-----------|------------------------------------------------|
| FPPN20401 | 1 Gang GridPro® Frontplate - Pearl Nickel      |
| FPBS20401 | 1 Gang GridPro® Frontplate - Brushed Stainless |
| FPSS20401 | 1 Gang GridPro® Frontplate - Stainless Steel   |
| FPCH20402 | 2 Gang GridPro® Frontplate - Polished Chrome   |
| FPBN20402 | 2 Gang GridPro® Frontplate - Black Nickel      |
| FPPN20402 | 2 Gang GridPro® Frontplate - Pearl Nickel      |
| FPBS20402 | 2 Gang GridPro® Frontplate - Brushed Stainless |
| FPSS20402 | 2 Gang GridPro® Frontplate - Stainless Steel   |