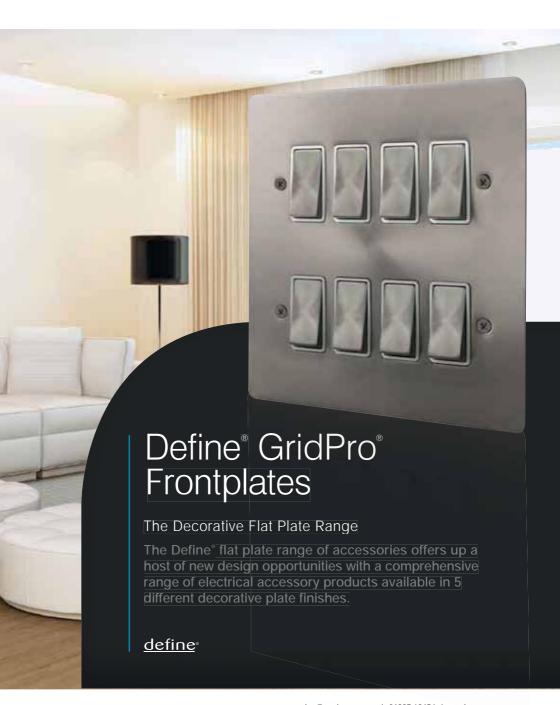

## Define® 1 and 2 Gang GridPro® Frontplates

| FPBN20401 | 1 Gang GridPro® Frontplate - Black Nickel      |
|-----------|------------------------------------------------|
| FPPN20401 | 1 Gang GridPro® Frontplate - Pearl Nickel      |
| FPBS20401 | 1 Gang GridPro® Frontplate - Brushed Stainless |
| FPSS20401 | 1 Gang GridPro® Frontplate - Stainless Steel   |
| FPCH20402 | 2 Gang GridPro® Frontplate - Polished Chrome   |
| FPBN20402 | 2 Gang GridPro® Frontplate - Black Nickel      |
| FPPN20402 | 2 Gang GridPro® Frontplate - Pearl Nickel      |
| FPBS20402 | 2 Gang GridPro® Frontplate - Brushed Stainless |
| FPSS20402 | 2 Gang GridPro® Frontplate - Stainless Steel   |

1 Gang GridPro® Frontplate - Polished Chrome

Back Box Depth: Dependant on module used Cable Size: Dependant on module used Dimensions: 88mm x 88mm x 1.3mm\*
\*Excluding gasket

Understanding the code:

FP - Plate Style BN - Plate Finish 20401 - Product No.
CH Polished Chrome, BN Black Nickel, PN Pearl Nickel, BS Brushed Steel, SS Stainless Steel.