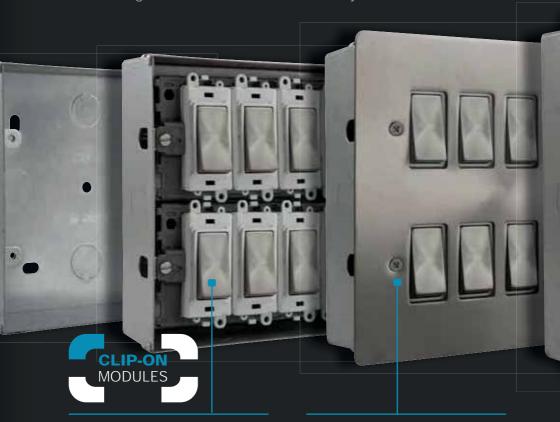

## Fully adjustable assembly

 Fit and secure appropriate Back Box and Yoke with tabs removed. Pull the cable through Yoke and strip insulation accordingly. Ensure an earth connection between frame and Yoke (if required). The fixing screws are backed off to allow adjustment for Yoke.

- 2. Systematically terminate cables into each module. Clip modules into Yoke with a pivot motion.
- 3. Attach the Frontplate using the fixing screws provided. The Yokes containing the modules sit behind the Frontplate until the captive fixing screws tighten up and pull them forward into place.

essentials\* define\*

4. The position of the Frontplate in relation to the wall can be adjusted by the captive fixing screws. If the Back Box is not recessed level with the wall then the Yoke will adjust so that the Frontplate mounts flush to the wall.

To accommodate

Metal Clad and Define®

Frontplates there is an adjustment in the

Yoke feature.

GRIDPRO