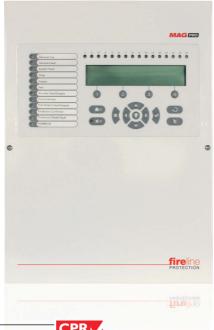

## MAGPRO16

Addressable 16 Zone Fire Panel

16 zone addressable fire alarm panel supplied with 1 loop. Expandable to 2 loops using MAGPRO16-L250. A maximum of 250 devices can be connected to each loop.

- 16 Zones
- Maximum 250 devices per loop
- Memory Log: 10,000 events
- Networkable up to 32 Panels
- 4 x 40 character LCD display
- Free programing software
- Micro USB port for PC connection
- Loop & battery calculator software included
- Certified to EN54-2/4