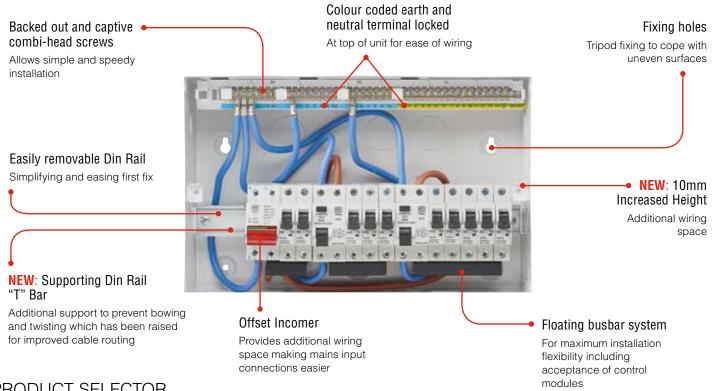

## New Metal Consumer Units from MK Electric

The introduction of BS 7671:2008 (2015) – Amendment 3 to the 17th Edition of the IET wiring regulations has addressed concerns raised from the London Fire Brigade regarding fire risk protection in consumer units. As such, all electrical designs from January 2016 must have their switchgear assemblies – including consumer units – to have their enclosures made from a suitable non-combustible material, or be installed in a cabinet or enclosure comprised from a suitable non-combustible material.

MK Electric will be making the mandatory changes to their consumer units, by introducing a new range of metal enclosures manufactured from steel, which will be available at the end of March. This new range will be available alongside their MK Sentry insulated consumer unit portfolio.