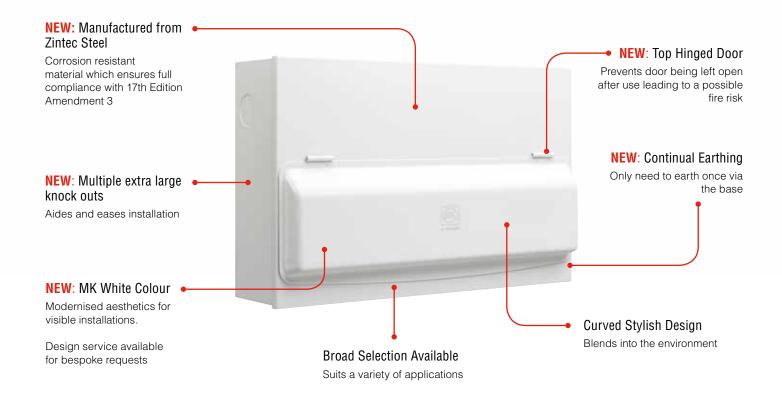

## New Metal Consumer Units from MK Electric

The introduction of BS 7671:2008 (2015) – Amendment 3 to the 17th Edition of the IET wiring regulations has addressed concerns raised from the London Fire Brigade regarding fire risk protection in consumer units. As such, all electrical designs from January 2016 must have their switchgear assemblies – including consumer units – to have their enclosures made from a suitable non-combustible material, or be installed in a cabinet or enclosure comprised from a suitable non-combustible material.

MK Electric will be making the mandatory changes to their consumer units, by introducing a new range of metal enclosures manufactured from steel, which will be available at the end of March. This new range will be available alongside their MK Sentry insulated consumer unit portfolio.