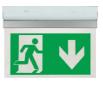

EM2WMEXSIGND LED 2W Maintained Exit Sign Legend DOWN

EM2WMEXSIGNR LED 2W Maintained Exit Sign Legend RIGHT