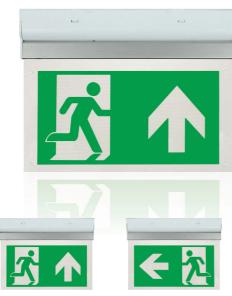

# EM2WMEXSIGNU LED 2W Maintained Exit Sign Legend UP

EM2WMEXSIGNL LED 2W Maintained Exit Sign Legend LEFT

### LED 2W Maintained Exit Sign

- 6000K colour temperature
- Viewing distance 24m
- SMD 3528 Lamp
- Polycarbonate frame with legend
- Ceiling or wall mounted
- Charge and discharge protection
- Green LED Indicator
- 3 Hours Emergency Duration
- 4.8V 600mAH Battery
- BS EN 60598-2-22 Standards
- Dimensions 305 x 160 x 225mm
- Weight 0.8Kg

EM2WMEXSIGND LED 2W Maintained Exit Sign Legend DOWN

EM2WMEXSIGNR LED 2W Maintained Exit Sign Legend RIGHT