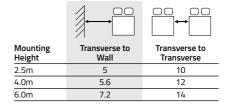

### Photometric spacing data 1 Lux

Calculated with lamp heads fixed at 30° below horizontal