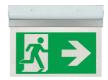

EM2WMEXSIGND LED 2W Maintained Exit Sign Legend DOWN

EM2WMEXSIGNR LED 2W Maintained Exit Sign Legend RIGHT