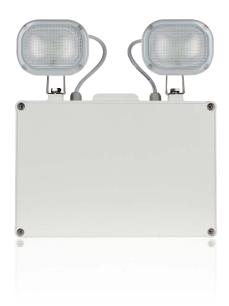

### **EM9WNMSPOT**

LED IP65 Non Maintained Emergency Twin Spot

- 2 x 15 SMD 2835 LED Lamps
- Polycarbonate housing & heads
- Wall mounted
- Charge and discharge protection
- Green LED Indicator
- 3 Hours Emergency Duration
- 12V 2800mAH NI-CAD Battery
- BS EN 60598-2-22 Standards
- Emergency light output 248 Lumens
- Dimensions 305 x 306 x 70mm
- Weight 1.85Kg