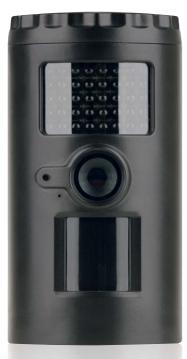

## Stand Alone External Surveillance System

CanCam is a battery powered high resolution surveillance camera with integral PIR detector, SD card recording and black infrared illumination.

- For internal or external use
- Battery or 6vdc powered
- PIR or time lapse controlled
- Black covert infra red illumination
- Internal SD card recording
- Up to 8MP still image resolution
- Up to HD720P video resolution
- Easy transfer of recordings
- High quality fixed 6mm lens
- Up to 1000 still images or 100 video clips with full card overwrite
- Weather proof IP55

f

**High resolution** PIR or time lapse controlled

Black covert infrared illumination

SD card recording with overwrite

Battery or 6VDC powered

camera