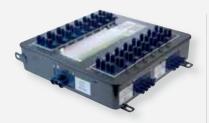

# Wiring a lighting circuit is quick and easy, using a combination of connectors, hubs and management boxes. The expanded $Flow^{TM}$ range comprises of...

CT1016
20A 16 Way Lighting Management Box

CT1008 230V~ 20A 8 Way Distribution Box