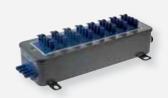

# Wiring a lighting circuit is quick and easy, using a combination of connectors, hubs and management boxes. The expanded $Flow^{TM}$ range comprises of...

CT1016
20A 16 Way Lighting Management Box

CT1008 230V~ 20A 8 Way Distribution Box