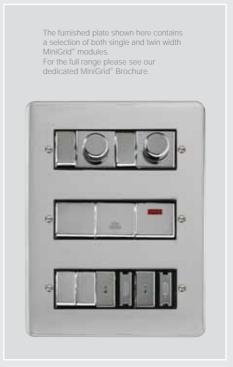

A GR100 yoke is required to mount the MiniGrid® modules into prior to assembling the front plate. See opposite page for yoke options.