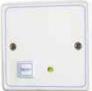

## **TOILET ALARM kit**

- Contains: over-door light and sounder, one toilet reset switch, one main control module, ceiling pull unit with pull cord and disabled WC sticker
- Simply pull cord to activate sound alarm & overdoor light outside room
- System can be extended with 2 additional pull cords or one additional pull cord and sounder
- Pull cord length 275cm
- Monitored 24hr backup battery ensures system works in the event of power failure
- Test facility of alarm sounders and lights provides safety for users
- · Parts also sold separately as accessories