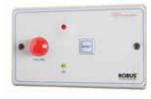

## **TOILET ALARM kit**

- Contains: over-door light and sounder, one toilet reset switch, one main control module, ceiling pull unit with pull cord and disabled WC sticker
- Simply pull cord to activate sound alarm & overdoor light outside room
- System can be extended with 2 additional pull cords or one additional pull cord and sounder
- Pull cord length 275cm
- Monitored 24hr backup battery ensures system works in the event of power failure
- Test facility of alarm sounders and lights provides safety for users
- · Parts also sold separately as accessories