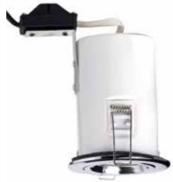

### ROBIN 50W mains voltage die cast fire rated downlight

- Recessed straight downlights with pressed steel body and die cast aluminium front bezel
- Fitting design and intumescent seals retain the integrity of 30, 60, 90 minute fire rated ceiling/floor constructions

| • | Complies with BS476 Part 21. Report and certificate |
|---|-----------------------------------------------------|
|   | from INTERNATIONAL FIRE CONSULTANTS (IFC)           |

- · Compatible with dichroic and aluminium lamp types
- Improved terminal block for loop in loop out

| Mains Voltage    | GU/GZ10  |
|------------------|----------|
|                  | RF201-01 |
|                  | RF201-02 |
|                  | RF201-03 |
|                  | RF201-13 |
| Total Power (W): | 50       |
| IP:              | 20       |
| Cap Type:        | GU10     |
| Diameter (mm):   | 91       |
| Depth (mm):      | 135      |
| Cut-out (mm):    | 73       |
| Box Qty:         | 10       |
| Weight (kg):     | 0.25     |
|                  |          |