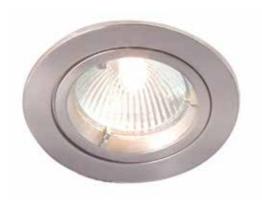

### ROBIN 50W mains voltage die cast fire rated downlight

- Recessed straight downlights with pressed steel body and die cast aluminium front bezel
- Fitting design and intumescent seals retain the integrity of 30, 60, 90 minute fire rated ceiling/floor constructions

| • | Complies with BS476 Part 21. Report and certificate |
|---|-----------------------------------------------------|
|   | from INTERNATIONAL FIRE CONSULTANTS (IFC)           |

- · Compatible with dichroic and aluminium lamp types
- Improved terminal block for loop in loop out

| Mains Voltage    | GU/GZ10  |
|------------------|----------|
|                  | RF201-01 |
|                  | RF201-02 |
|                  | RF201-03 |
|                  | RF201-13 |
| Total Power (W): | 50       |
| IP:              | 20       |
| Cap Type:        | GU10     |
| Diameter (mm):   | 91       |
| Depth (mm):      | 135      |
| Cut-out (mm):    | 73       |
| Box Qty:         | 10       |
| Weight (kg):     | 0.25     |
|                  |          |