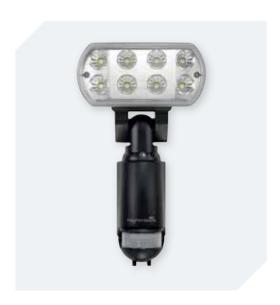

**NIGHTHAWK** Low Energy LED Security Light

NH150 Low Energy LED Flood Light

- LED floodlight 1100 lumen output
- 50,000 hours LED life
- Low energy 12.7w max. power consump.
- 160 degree PIR detector
- Wide spread illumination up to 120°
- Adjustable on time of 5 secs to 5 mins
- Adjustable lux dusk to dark
- Adjustable floodlight and PIR direction -Horizontal and vertical axis
- Additional switching capability 50W LED - 500W halogen
- Ideal for use with up to four NH150LED floodlights
- Weather proof, suitable for external use

| Power Source            | 220 - 240VAC/50Hz       |
|-------------------------|-------------------------|
| Power Consumption       | 12.7w (operational)     |
| Detection Method        | Passive Infrared Sensor |
| Detector Range          | 10M x 160 degrees       |
| Light Output            | 1100 Lumens             |
| Illumination Angle      | 120 degrees             |
| Colour                  | 5600K cool white        |
| Time Adjustment         | 5 seconds to 5 minutes  |
| Maximum Additional Load | LED 50W - Halogen 500W  |
| IP Rating               | IP55                    |