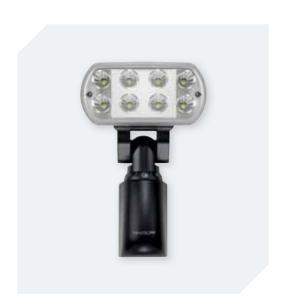

- LED floodlight 1100 lumen output
- Wide spread illumination up to 120°
- Low energy 12.1w maximum power consumption
- Adjustable floodlight direction Horizontal and vertical axis
- Ideal for use with the NightHawk security light with the capability to switch up to 4 extra NH150LED units
- Weather proof, suitable for external use

| Power Source            | 220 - 240VAC/50Hz      |
|-------------------------|------------------------|
| Power Consumption       | 12.7w (operational)    |
| Light Output            | 1100 Lumens            |
| Illumination Angle      | 120 degrees            |
| LED Light Output Colour | 5600K cool white       |
| Time Adjustment         | 5 seconds to 5 minutes |
| Maximum Additional Load | LED 50W - Halogen 500W |
| IP Rating               | IP55                   |