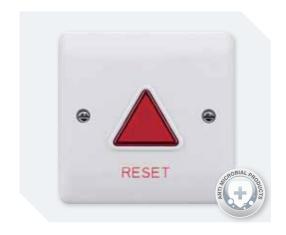

## **UDTAREM**

## Reset Module

- For use with UDTA Kit
- Clear alarm LED alert
- Distinctive audible alert
- Reset system function
- Manufactured from Urea
- Compete with surface back box

|  | Input Voltage     | 12VDC                                       |
|--|-------------------|---------------------------------------------|
|  | Power Consumption | 0.9W max.                                   |
|  | Indicator         | LED illuminate in red when system triggered |
|  | Buzzer            | 85db when activated                         |
|  | Dimensions        | Single Gang / (W) 87 × (L) 87 × (H) 41mm    |