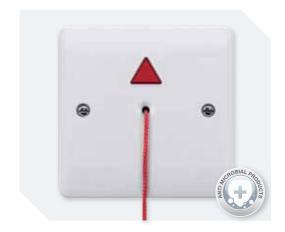

### **UDTAPCM**

## Pull Cord Module

- For use with UDTA Kit
- Clear alarm LED alert
- Distinctive red 10ft pull cord
- Pull cord complete with anti-ligature mechanism
- 2 Pull handles supplied
- Manufactured from Urea
- Compete with surface back box

|  | Input Voltage     | 12VDC                                       |
|--|-------------------|---------------------------------------------|
|  | Power Consumption | 0.3W max.                                   |
|  | Indicator         | LED illuminate in red when system triggered |
|  | Pull Cord Length  | 3 meters, with two triangular bangles       |
|  | Dimensions        | Single Gang / (W) 87 × (L) 87 × (H) 41mm    |