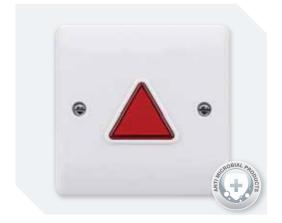

#### **UDTAPLBM**

# Power, Light and Buzzer Module

- For use with UDTA Kit
- Clear alarm LED alert
- 80db distinctive audible alert
- 240vac Input for system power
- Manufactured from Urea
- Compete with surface back box

| Input Voltage | AC100 – 240V / 50Hz – 60Hz / 0.2A           |
|---------------|---------------------------------------------|
| Rated Output  | DC12V / 500mA max.                          |
| Indicator     | LED illuminate in red when system triggered |
| Buzzer        | 85db when activated                         |
| Dimensions    | Single Gang / (M) 87 v (L) 87 v (H) /-1mm   |