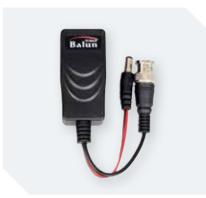

- AHD camera transmission and power over CAT5 cable
- Single Channel HD Video & Power Transmitter Balun
- Compatible with AHD and analogue CCTV Cameras

WARN1 External Warning Sign

- External durable use
- Dimensions 420mm x 300mm
- Space available to add scheme ownership details