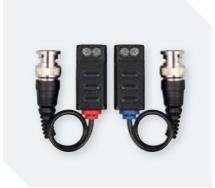

## HDBALUNV Single Channel HD Passive Balun

- AHD camera transmission over CAT5 cable
- Single Channel HD Passive Balun
- Transmitter and Receiver pack
- Compatible with AHD and analogue CCTV cameras

HDBALUNVP Single Channel HD Video & Power Balun