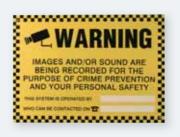

- AHD camera transmission and power over CAT5 cable
- Single Channel HD Video & Power Transmitter Balun
- Compatible with AHD and analogue CCTV Cameras

WARN1 External Warning Sign

- External durable use
- Dimensions 420mm x 300mm
- Space available to add scheme ownership details