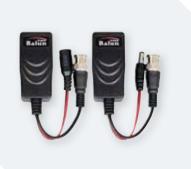

- AHD camera transmission and power over CAT5 cable
- Single Channel HD Video & Power Balun
- Transmitter and Receiver pack
- Compatible with AHD and analogue CCTV cameras

HDBALUNVPCT Single Channel HD Video & Power Transmitter Balun