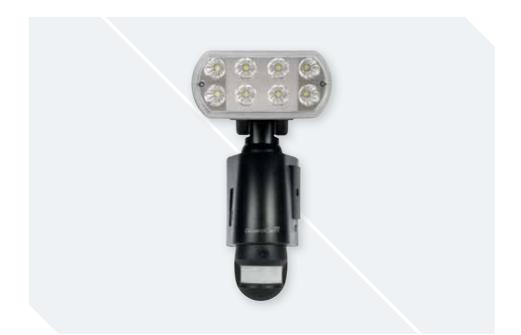

## **GUARD-CAM-LED** Combined Security LED Floodlight

- Detect the intruder
- Floodlight the area
- Initiate a high resolution 1080 x 720P video recording
- Deliver an audible warning

Ability to record users own warning message

- Captures 60,000 still images or 750 twenty second video clips with 4GB card supplied
- Maximum card size allowable now 32GB

GuardCam LED is a complete all-in-one PIR floodlight, Camera, speaker and DVR system. Simply connect to mains power, fix to wall, set the time and date and switch on !