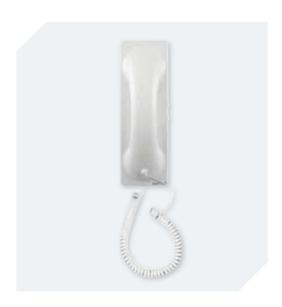

## 

**APAUDH**Door Entry Handset

Suitable for Single or Multi way installations
 Simple 2 core cable installation
 Clear two-way audio
 Lock release facility
 Magnetic receiver holster

■ Durable white gloss casing

## Handset

| Power             | 24VDC                    |
|-------------------|--------------------------|
| Installation      | Surface Mounted          |
| Operational Temp. | 0°C~+40°C                |
| Consumption       | 200mA                    |
| Dimensions        | 78mm(W)x245mm(H)x50mm(D) |
| Weight            | 315g                     |