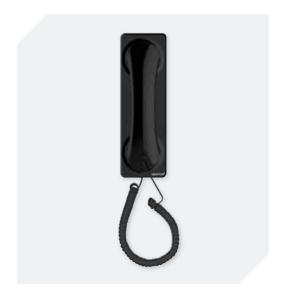

- Suitable for Single or Multi way installations
   Simple 2 core cable installation
   Clear two-way audio
   Lock release facility
- Magnetic receiver holsterDurable black gloss casing

## Handset

| Power             | 24VDC                    |
|-------------------|--------------------------|
| Installation      | Surface Mounted          |
| Operational Temp. | 0°C~+40°C                |
| Consumption       | 200mA                    |
| Dimensions        | 78mm(W)x245mm(H)x50mm(D) |
| Weight            | 315g                     |

## APAUDHBLK Door Entry Handset