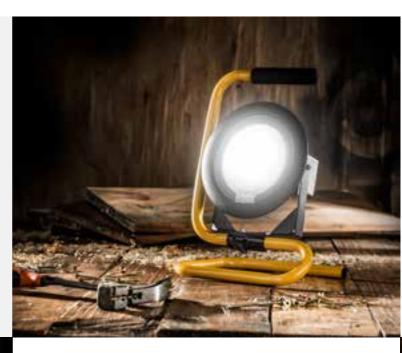

## **DF1200 FLOOR LIGHT**

RECHARGEABLE AND POWERED OPTIONS

110V / 16A - E204030 240V / 13A - E204020 RECHARGEABLE - E709286

NEW

**≂** POWER 20W

LIGHT SPREAD

RATING
| IP44 110V / IP20 240V

**□** LAMP LED

COLOUR TEMP
6500K (daylight white)

> FEATURES - Li-lon rechargeable battery and cable for AC, DC car charger and USB cable (E709286 version only)

Supplied with 2M H05 RNF rubber cable and BSEN60309 110V 16A plug or BS1363 240V 13A plug

> ROBUST - Supplied with tough floor stand

- operation. Charge time 5 hours (E709286 version only)
- > IMPACT RESISTANT Tough polycarbonate case absorbs knocks with ease
- > ANTI GLARE Toughened frosted glass diffuser