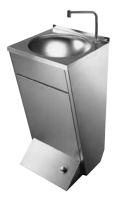

## **Knee operated washbasin**

Knee operated wash hand basin is manufactured from stainless steel – satin polish finish, material thickness 0.9mm. Supplied complete with water spout positioned in rear right hand corner and 32mm waste outlet.

Note: The pre-mixing valve and the pipework linking the water spout to the knee operated front panel is all supplied with the washbasin. Wall mounted by fitting a top joggle strip under the upstand return and by screw fixing through the integral rear brackets. Screws and plugs are not supplied.

External: 305x268x501mm, bowl: 221x171mm **ANMX216** 