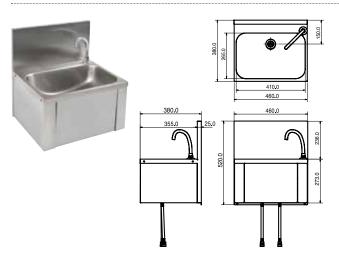

## Knee operated washbasin

Knee operated wash hand basin is manufactured from stainless steel – satin polish finish, material thickness 0.9mm. Supplied complete with water spout positioned in rear right hand corner and 32mm waste outlet.

Note: The pre-mixing valve and the pipework linking the water spout to the knee operated front panel is all supplied with the washbasin. Wall mounted by fitting a top joggle strip under the upstand return and by screw fixing through the integral rear brackets. Screws and plugs are not supplied.

External: 460x380x520mm, bowl: 410x265mm **ANMX206** 