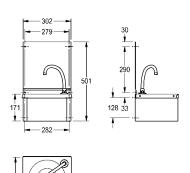

## Knee operated washbasin

Knee operated wash hand basin is manufactured from stainless steel – satin polish finish, material thickness 0.9mm. Supplied complete with water spout positioned in rear right hand corner and 32mm waste outlet.

Note: The pre-mixing valve and the pipework linking the water spout to the knee operated front panel is all supplied with the washbasin. Wall mounted by fitting a top joggle strip under the upstand return and by screw fixing through the integral rear brackets. Screws and plugs are not supplied.

External: 382x335x520mm, bowl: 298x148mm ANMX212

Single washbasin with rear upstand, single tap hole, 32mm BSP waste fitting and complete with three sided pedestal manufactured from stainless steel. Fittings include swan-neck spout and foot-operated timed control push valve for use with a pre-mixed water supply. Screws and dowels included.