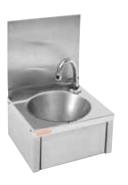

## Knee operated washbasin

Knee operated wash hand basin is manufactured from stainless steel – satin polish finish, material thickness 0.9mm. Supplied complete with water spout positioned in rear right hand corner and 32mm waste outlet.

Note: The pre-mixing valve and the pipework linking the water spout to the knee operated front panel is all supplied with the washbasin. Wall mounted by fitting a top joggle strip under the upstand return and by screw fixing through the integral rear brackets. Screws and plugs are not supplied.

External: 382x335x520mm, bowl: 298x148mm ANMX212

Single washbasin with rear upstand, single tap hole, 32mm BSP waste fitting and complete with three sided pedestal manufactured from stainless steel. Fittings include swan-neck spout and foot-operated timed control push valve for use with a pre-mixed water supply. Screws and dowels included.