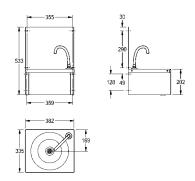

## Knee operated washbasin

Knee operated wash hand basin is manufactured from stainless steel – satin polish finish, material thickness 0.9mm. Supplied complete with water spout positioned in rear right hand corner and 32mm waste outlet.

Note: The pre-mixing valve and the pipework linking the water spout to the knee operated front panel is all supplied with the washbasin. Wall mounted by fitting a top joggle strip under the upstand return and by screw fixing through the integral rear brackets. Screws and plugs are not supplied.

External: 382x335x520mm, bowl: 298x148mm ANMX212

Single washbasin with rear upstand, single tap hole, 32mm BSP waste fitting and complete with three sided pedestal manufactured from stainless steel. Fittings include swan-neck spout and foot-operated timed control push valve for use with a pre-mixed water supply. Screws and dowels included.