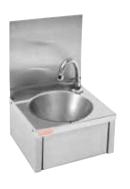

## **Knee operated washbasin**

Knee operated wash hand basin is manufactured from stainless steel – satin polish finish, material thickness 0.9mm. Supplied complete with water spout positioned in rear right hand corner and 32mm waste outlet.

Note: The pre-mixing valve and the pipework linking the water spout to the knee operated front panel is all supplied with the washbasin. Wall mounted by fitting a top joggle strip under the upstand return and by screw fixing through the integral rear brackets. Screws and plugs are not supplied.

External: 305x268x501mm, bowl: 221x171mm **ANMX216** 