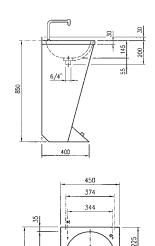

External: 382x335x520mm, bowl: 298x148mm ANMX212

Single washbasin with rear upstand, single tap hole, 32mm BSP waste fitting and complete with three sided pedestal manufactured from stainless steel. Fittings include swan-neck spout and foot-operated timed control push valve for use with a pre-mixed water supply. Screws and dowels included.

Single washbasin with tap and foot operation

450x450x850mm **LP21** 