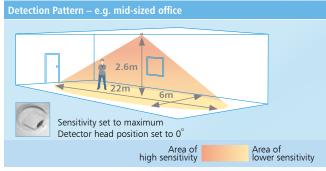

## Unlike fixed head microwave detectors the MWS3A offers a unique presence/absence detection capability by using an adjustable head.

This incorporates an innovative locking mechanism to prevent tampering. By changing the angle of the head, different detection patterns can be achieved to suit the application. An integral sensitivity adjustment allows the detector to be fine tuned to its environment. The detector is self contained and can be flush or surface mounted using a separate detector back box.