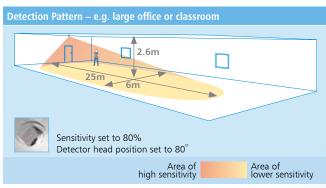

## Unlike fixed head microwave detectors the MWS3A offers a unique presence/absence detection capability by using an adjustable head.

This incorporates an innovative locking mechanism to prevent tampering. By changing the angle of the head, different detection patterns can be achieved to suit the application. An integral sensitivity adjustment allows the detector to be fine tuned to its environment. The detector is self contained and can be flush or surface mounted using a separate detector back box.