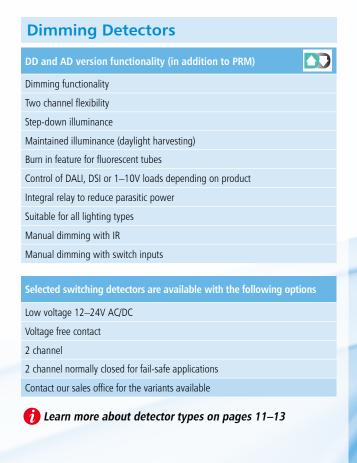

## **Key Product Features** Unique adjustable head design Locking mechanism to prevent tampering Can be flush or surface mounted **Switching Detectors** PRM **=**(¹) PRM version functionality Switching with lux level sensing (IR handset adjustment) Active photocell Time delay function Presence detection switching Absence detection switching Programmable via IR handset Adjustable detection sensitivity On/off override via optional IR handset Manual on/off override via switch input