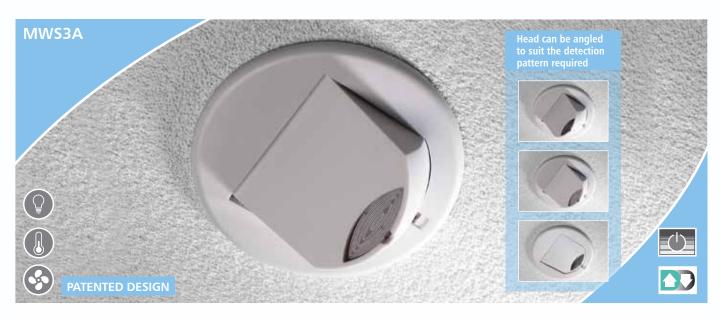

## Unlike fixed head microwave detectors the MWS3A offers a unique presence/absence detection capability by using an adjustable head.

This incorporates an innovative locking mechanism to prevent tampering. By changing the angle of the head, different detection patterns can be achieved to suit the application. An integral sensitivity adjustment allows the detector to be fine tuned to its environment. The detector is self contained and can be flush or surface mounted using a separate detector back box.

## **Key Product Features** Unique adjustable head design Locking mechanism to prevent tampering Can be flush or surface mounted **Switching Detectors** PRM **=**(¹) PRM version functionality Switching with lux level sensing (IR handset adjustment) Active photocell Time delay function Presence detection switching Absence detection switching Programmable via IR handset Adjustable detection sensitivity On/off override via optional IR handset Manual on/off override via switch input