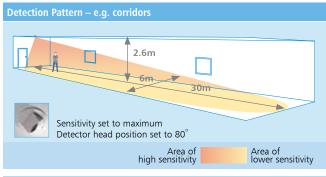

## Unlike fixed head microwave detectors the MWS3A offers a unique presence/absence detection capability by using an adjustable head.

This incorporates an innovative locking mechanism to prevent tampering. By changing the angle of the head, different detection patterns can be achieved to suit the application. An integral sensitivity adjustment allows the detector to be fine tuned to its environment. The detector is self contained and can be flush or surface mounted using a separate detector back box.