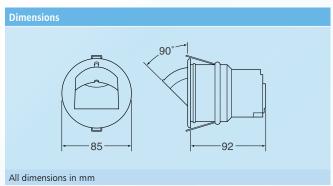

## Unlike fixed head microwave detectors the MWS3A offers a unique presence/absence detection capability by using an adjustable head.

This incorporates an innovative locking mechanism to prevent tampering. By changing the angle of the head, different detection patterns can be achieved to suit the application. An integral sensitivity adjustment allows the detector to be fine tuned to its environment. The detector is self contained and can be flush or surface mounted using a separate detector back box.