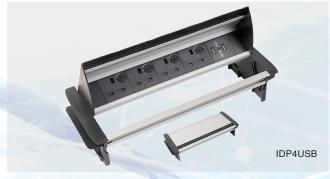

## Within Desk Power with USB

|   | Model   | Description                    | Power          | USB       | Dimensions    |
|---|---------|--------------------------------|----------------|-----------|---------------|
|   | IDP2USB | 2 Power Within Desk Unit / USB | 2 x 5A Sockets | 2 x Ports | 230mm x 132mm |
| - | IDP4USB | 4 Power Within Desk Unit / USB | 4 x 5A Sockets | 2 x Ports | 330mm x 132mm |