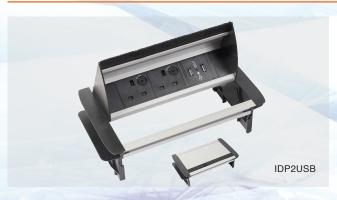

## Within Desk Power with USB

|   | Model   | Description                    | Power          | USB       | Dimensions    |
|---|---------|--------------------------------|----------------|-----------|---------------|
|   | IDP2USB | 2 Power Within Desk Unit / USB | 2 x 5A Sockets | 2 x Ports | 230mm x 132mm |
| - | IDP4USB | 4 Power Within Desk Unit / USB | 4 x 5A Sockets | 2 x Ports | 330mm x 132mm |