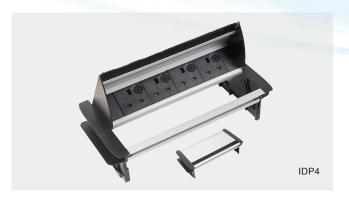

| Model | Description              | Power          | Data | Desk Cutout   |
|-------|--------------------------|----------------|------|---------------|
| IDP4  | 4 Power Within Desk Unit | 4 x 5A Sockets | None | 280mm x 132mm |