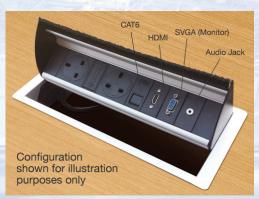

## ILLUSTRATION:

Modular Within Desk Unit With Audio Visual and Data Modules Installed

> ILLUSTRATION: UNIT WITH LID CLOSED

Note: For further information regarding our products please visit www.floorbox.co.uk