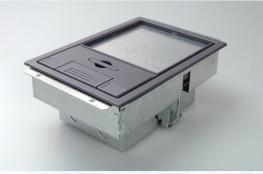

## TFB1 Cavity Floor Box

| Model | Description             | Depth | Plug Clearance | Frame & Lid | Plates Size | Floor Cutout |
|-------|-------------------------|-------|----------------|-------------|-------------|--------------|
| TFB1  | 1 Compt Cavity Floorbox | 86mm  | 34mm           | 230 x 160mm | 185 x 89mm  | 218 x 150mm  |

## Specifications TFB1

- Floor box manufactured from galvanised steel
- 25 & 20mm knockouts for conduit entry
- Frame and lid manufactured from ABS Plastic (RAL7031)
- Compact design 218 x 150mm floor cut-out
- Clamp fixing for speed of installation

- Large range of accessory plates
- Suitable for carpeted floors only with standard Frame & Lid
- ABS Plastic Frame & Lid Load Test 550 KG
- Steel Frame & Lid Load Test 740 KG

Note: For further information regarding our products please visit www.floorbox.co.uk