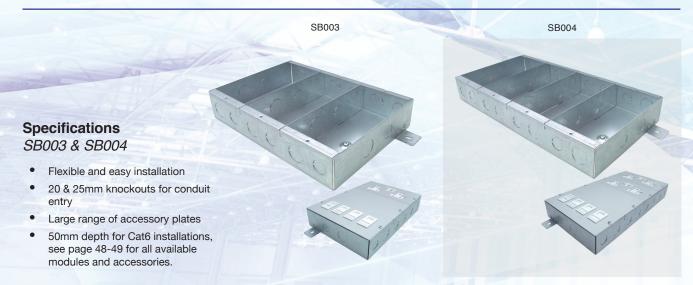

## Slab Boxes

| Model | Description      | Dimensions                       | Total Width | Accessory Plates |
|-------|------------------|----------------------------------|-------------|------------------|
| SB003 | 3 Compt Slab Box | (L) 186mm x (W) 270mm x (H) 50mm | 301mm       | 185 x 89mm       |
| SB004 | 4 Compt Slab Box | (L) 186mm x (W) 360mm x (H) 50mm | 418mm       | 185 x 89mm       |