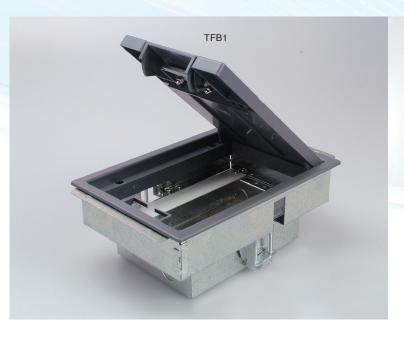

## TFB1 Cavity Floor Box

| Model | Description             | Depth | Plug Clearance | Frame & Lid | Plates Size | Floor Cutout |
|-------|-------------------------|-------|----------------|-------------|-------------|--------------|
| TFB1  | 1 Compt Cavity Floorbox | 86mm  | 34mm           | 230 x 160mm | 185 x 89mm  | 218 x 150mm  |

## Specifications TFB1

- Floor box manufactured from galvanised steel
- 25 & 20mm knockouts for conduit entry
- Frame and lid manufactured from ABS Plastic (RAL7031)
- Compact design 218 x 150mm floor cut-out
- Clamp fixing for speed of installation

- Large range of accessory plates
- Suitable for carpeted floors only with standard Frame & Lid
- ABS Plastic Frame & Lid Load Test 550 KG
- Steel Frame & Lid Load Test 740 KG

Note: For further information regarding our products please visit www.floorbox.co.uk