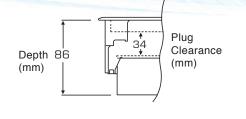

## TFB1 Cavity Floor Box

| Model | Description             | Depth | Plug Clearance | Frame & Lid | Plates Size | Floor Cutout |
|-------|-------------------------|-------|----------------|-------------|-------------|--------------|
| TFB1  | 1 Compt Cavity Floorbox | 86mm  | 34mm           | 230 x 160mm | 185 x 89mm  | 218 x 150mm  |