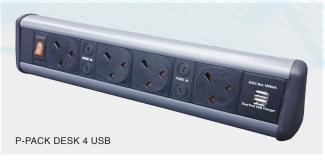

## Desktop Power with USB

## Specifications Desktop Power (all variants)

- Contoured Dark Grey Body with Desk Fixing Clamps
- Complies with BS6396: 2002
- Individually Fused 5A Sockets
- Master On/Off Neon Switch

- Power cords with UK plug available in various lengths
- Dual USB charging ports

| Model             | Description             | Power          | USB           | Dimensions                   |
|-------------------|-------------------------|----------------|---------------|------------------------------|
| P-PACK DESK 2 USB | 2 Power Desktop P. Pack | 2 x 5A Sockets | 2 x USB Ports | (L)200mm x (H)80mm x (D)66mm |
| P-PACK DESK 4 USB | 4 Power Desktop P. Pack | 4 x 5A Sockets | 2 x USB Ports | (L)355mm x (H)80mm x (D)66mm |