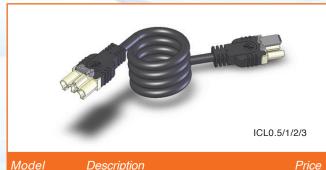

## Power Start Leads & Inter-Connectors

|   | Model  | Description         | Price  |
|---|--------|---------------------|--------|
|   | ICL0.5 | 0.5m Connector Lead | £6.87  |
| 3 | ICL1   | 1m Connector Lead   | £7.37  |
|   | ICL2   | 2m Connector Lead   | £9.25  |
|   | ICL3   | 3m Connector Lead   | £11.00 |
|   |        |                     |        |