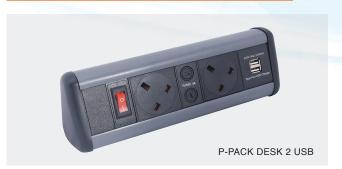

## Desktop Power with USB

## Specifications Desktop Power (all variants)

- Contoured Dark Grey Body with Desk Fixing Clamps
- Complies with BS6396: 2002
- Individually Fused 5A Sockets
- Master On/Off Neon Switch

- Power cords with UK plug available in various lengths
- Dual USB charging ports

| Model             | Description             | Power          | USB           | Dimensions                   |
|-------------------|-------------------------|----------------|---------------|------------------------------|
| P-PACK DESK 2 USB | 2 Power Desktop P. Pack | 2 x 5A Sockets | 2 x USB Ports | (L)200mm x (H)80mm x (D)66mm |
| P-PACK DESK 4 USB | 4 Power Desktop P. Pack | 4 x 5A Sockets | 2 x USB Ports | (L)355mm x (H)80mm x (D)66mm |