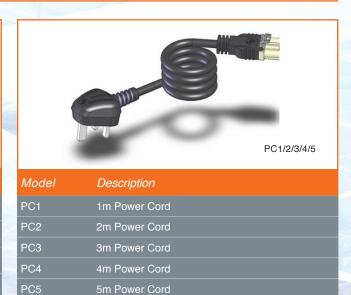

## Specifications Desktop Power (all variants)

- Contoured Dark Grey Body with Desk Fixing Clamps
- Complies with BS6396: 2002
- Individually Fused 5A Sockets
- Master On/Off Neon Switch

- Power cords with UK plug available in various lengths
- Dual USB charging ports