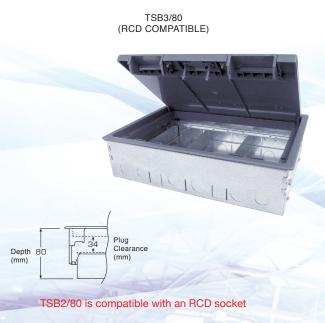

TSB2/80 is compatible with an RCD socket

- Designed to accommodate power supplies and phone chargers
- Designed to accept standard accessory plates from electrical wholesalers

| Model   | Description             | Depth | Plug Clearance | Frame & Lid | Plate Size | Floor Cutout |
|---------|-------------------------|-------|----------------|-------------|------------|--------------|
| TSB2/65 | 2 Compt Screed Floorbox | 65mm  | 21mm           | 272 x 223mm | 185 x 89mm | 266 x 212mm  |
| TSB2/75 | 2 Compt Screed Floorbox | 75mm  | 31mm           | 272 x 223mm | 185 x 89mm | 266 x 212mm  |
| TSB2/80 | 2 Compt Screed Floorbox | 80mm  | 34mm           | 272 x 223mm | 185 x 89mm | 266 x 212mm  |
| TSB3/65 | 3 Compt Screed Floorbox | 65mm  | 21mm           | 313 x 230mm | 185 x 89mm | 303 x 221mm  |
| TSB3/75 | 3 Compt Screed Floorbox | 75mm  | 31mm           | 313 x 230mm | 185 x 89mm | 303 x 221mm  |
| TSB3/80 | 3 Compt Screed Floorbox | 80mm  | 34mm           | 313 x 230mm | 185 x 89mm | 303 x 221mm  |
| TSB3/90 | 3 Compt Screed Floorbox | 90mm  | 47mm           | 313 x 230mm | 185 x 89mm | 303 x 221mm  |