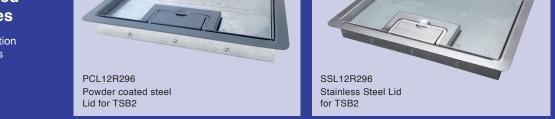

## **Alternative Lid** options for **TSB2 Screed** Floor Boxes

For more information and specifications see page 23-24.

SSL12R296 Stainless Steel Lid for TSB2

Note: Due to our policy of continuous improvement, Tass Cable Management Ltd reserve the right to change product specifications without notice.