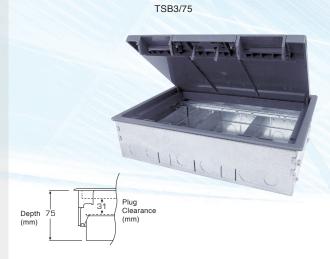

# TSB3 Screed Floor Box

# Accessory Plates ST0286, ST0286/IFM, ST0287, ST0287/FM and ST0291/RCD not suitable for boxes below 80mm depth due to plug top and wiring clearance \*

- Floor box manufactured from galvanised steel
- Frame & lid moulded from high impact polycarbonate.

- Designed to accommodate power supplies and phone chargers
- Designed to accept standard accessory plates from electrical wholesalers

| Model   | Description             | Depth | Plug Clearance | Frame & Lid | Plate Size | Floor Cutout |
|---------|-------------------------|-------|----------------|-------------|------------|--------------|
| TSB2/65 | 2 Compt Screed Floorbox | 65mm  | 21mm           | 272 x 223mm | 185 x 89mm | 266 x 212mm  |
| TSB2/75 | 2 Compt Screed Floorbox | 75mm  | 31mm           | 272 x 223mm | 185 x 89mm | 266 x 212mm  |
| TSB2/80 | 2 Compt Screed Floorbox | 80mm  | 34mm           | 272 x 223mm | 185 x 89mm | 266 x 212mm  |
| TSB3/65 | 3 Compt Screed Floorbox | 65mm  | 21mm           | 313 x 230mm | 185 x 89mm | 303 x 221mm  |
| TSB3/75 | 3 Compt Screed Floorbox | 75mm  | 31mm           | 313 x 230mm | 185 x 89mm | 303 x 221mm  |
| TSB3/80 | 3 Compt Screed Floorbox | 80mm  | 34mm           | 313 x 230mm | 185 x 89mm | 303 x 221mm  |
| TSB3/90 | 3 Compt Screed Floorbox | 90mm  | 47mm           | 313 x 230mm | 185 x 89mm | 303 x 221mm  |