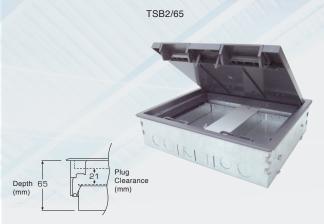

- Designed to accommodate power supplies and phone chargers
- Designed to accept standard accessory plates from electrical wholesalers

| Model   | Description             | Depth | Plug Clearance | Frame & Lid | Plate Size | Floor Cutout |
|---------|-------------------------|-------|----------------|-------------|------------|--------------|
| TSB2/65 | 2 Compt Screed Floorbox | 65mm  | 21mm           | 272 x 223mm | 185 x 89mm | 266 x 212mm  |
| TSB2/75 | 2 Compt Screed Floorbox | 75mm  | 31mm           | 272 x 223mm | 185 x 89mm | 266 x 212mm  |
| TSB2/80 | 2 Compt Screed Floorbox | 80mm  | 34mm           | 272 x 223mm | 185 x 89mm | 266 x 212mm  |
| TSB3/65 | 3 Compt Screed Floorbox | 65mm  | 21mm           | 313 x 230mm | 185 x 89mm | 303 x 221mm  |
| TSB3/75 | 3 Compt Screed Floorbox | 75mm  | 31mm           | 313 x 230mm | 185 x 89mm | 303 x 221mm  |
| TSB3/80 | 3 Compt Screed Floorbox | 80mm  | 34mm           | 313 x 230mm | 185 x 89mm | 303 x 221mm  |
| TSB3/90 | 3 Compt Screed Floorbox | 90mm  | 47mm           | 313 x 230mm | 185 x 89mm | 303 x 221mm  |