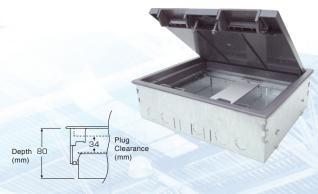

- Designed to accommodate power supplies and phone chargers
- Designed to accept standard accessory plates from electrical wholesalers

| Model   | Description             | Depth | Plug Clearance | Frame & Lid | Plate Size | Floor Cutout |
|---------|-------------------------|-------|----------------|-------------|------------|--------------|
| TSB2/65 | 2 Compt Screed Floorbox | 65mm  | 21mm           | 272 x 223mm | 185 x 89mm | 266 x 212mm  |
| TSB2/75 | 2 Compt Screed Floorbox | 75mm  | 31mm           | 272 x 223mm | 185 x 89mm | 266 x 212mm  |
| TSB2/80 | 2 Compt Screed Floorbox | 80mm  | 34mm           | 272 x 223mm | 185 x 89mm | 266 x 212mm  |
| TSB3/65 | 3 Compt Screed Floorbox | 65mm  | 21mm           | 313 x 230mm | 185 x 89mm | 303 x 221mm  |
| TSB3/75 | 3 Compt Screed Floorbox | 75mm  | 31mm           | 313 x 230mm | 185 x 89mm | 303 x 221mm  |
| TSB3/80 | 3 Compt Screed Floorbox | 80mm  | 34mm           | 313 x 230mm | 185 x 89mm | 303 x 221mm  |
| TSB3/90 | 3 Compt Screed Floorbox | 90mm  | 47mm           | 313 x 230mm | 185 x 89mm | 303 x 221mm  |