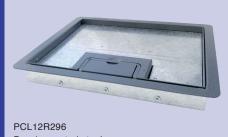

## **Alternative Lid** options for **TSB2 Screed** Floor Boxes

For more information and specifications see page 23-24.

SSL12R296 Stainless Steel Lid for TSB2

Note: Due to our policy of continuous improvement, Tass Cable Management Ltd reserve the right to change product specifications without notice.