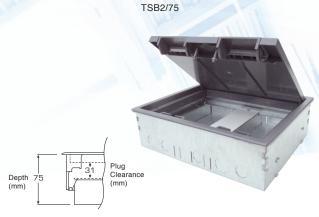

- Designed to accommodate power supplies and phone chargers
- Designed to accept standard accessory plates from electrical wholesalers

| Model   | Description             | Depth | Plug Clearance | Frame & Lid | Plate Size | Floor Cutout |
|---------|-------------------------|-------|----------------|-------------|------------|--------------|
| TSB2/65 | 2 Compt Screed Floorbox | 65mm  | 21mm           | 272 x 223mm | 185 x 89mm | 266 x 212mm  |
| TSB2/75 | 2 Compt Screed Floorbox | 75mm  | 31mm           | 272 x 223mm | 185 x 89mm | 266 x 212mm  |
| TSB2/80 | 2 Compt Screed Floorbox | 80mm  | 34mm           | 272 x 223mm | 185 x 89mm | 266 x 212mm  |
| TSB3/65 | 3 Compt Screed Floorbox | 65mm  | 21mm           | 313 x 230mm | 185 x 89mm | 303 x 221mm  |
| TSB3/75 | 3 Compt Screed Floorbox | 75mm  | 31mm           | 313 x 230mm | 185 x 89mm | 303 x 221mm  |
| TSB3/80 | 3 Compt Screed Floorbox | 80mm  | 34mm           | 313 x 230mm | 185 x 89mm | 303 x 221mm  |
| TSB3/90 | 3 Compt Screed Floorbox | 90mm  | 47mm           | 313 x 230mm | 185 x 89mm | 303 x 221mm  |