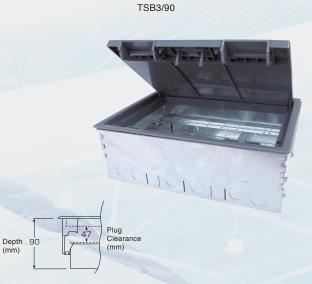

# TSB3 Screed Floor Box

# Accessory Plates ST0286, ST0286/IFM, ST0287, ST0287/FM and ST0291/RCD not suitable for boxes below 80mm depth due to plug top and wiring clearance \*

- Floor box manufactured from galvanised steel
- Frame & lid moulded from high impact polycarbonate.

- Designed to accommodate power supplies and phone chargers
- Designed to accept standard accessory plates from electrical wholesalers

| Model   | Description             | Depth | Plug Clearance | Frame & Lid | Plate Size | Floor Cutout |
|---------|-------------------------|-------|----------------|-------------|------------|--------------|
| TSB2/65 | 2 Compt Screed Floorbox | 65mm  | 21mm           | 272 x 223mm | 185 x 89mm | 266 x 212mm  |
| TSB2/75 | 2 Compt Screed Floorbox | 75mm  | 31mm           | 272 x 223mm | 185 x 89mm | 266 x 212mm  |
| TSB2/80 | 2 Compt Screed Floorbox | 80mm  | 34mm           | 272 x 223mm | 185 x 89mm | 266 x 212mm  |
| TSB3/65 | 3 Compt Screed Floorbox | 65mm  | 21mm           | 313 x 230mm | 185 x 89mm | 303 x 221mm  |
| TSB3/75 | 3 Compt Screed Floorbox | 75mm  | 31mm           | 313 x 230mm | 185 x 89mm | 303 x 221mm  |
| TSB3/80 | 3 Compt Screed Floorbox | 80mm  | 34mm           | 313 x 230mm | 185 x 89mm | 303 x 221mm  |
| TSB3/90 | 3 Compt Screed Floorbox | 90mm  | 47mm           | 313 x 230mm | 185 x 89mm | 303 x 221mm  |